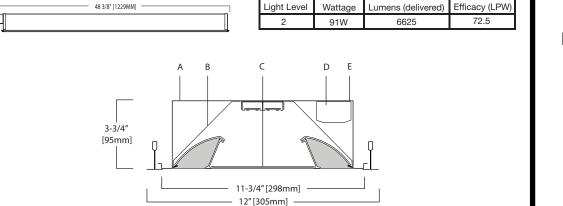

#### A ... Construction

Low profile housing constructed of die formed 20 gauge cold rolled steel with integral 20 gauge gear trav.

## B ... Reflector

Precision tooled, high reflectance sheet metal which allows for easy access to ballast compartment from below ceiling plenum.

#### C ... Shielding

Т5 T5HC

Т8

LED

High light transmission frosted prismatic acrylic lens with UV inhibitors minimizes lamp image and ensures efficient light distribution. Lenses secured to housing via injection molded inserts for easy lamp access.

#### D ... Electrical

Fixture equipped with proprietary Cooper LED modules available in 3000, 3500 or 4000k with a CRI plus or minus 85. Removable module features aluminum extrusion providing exceptional thermal management. Modules are driven using universal voltage switch-mode LED drivers. Fixture and modules certified to UL and CUL standards. A 0-10V dimming control is available (standard).

#### E ... Finish

Fixture housings are high reflectance white using electrostatically applied polyester powder coat paint.

Alternate Dimensions - 1x4

47 3/4" [1213MM]

48 3/8" [1229MM]