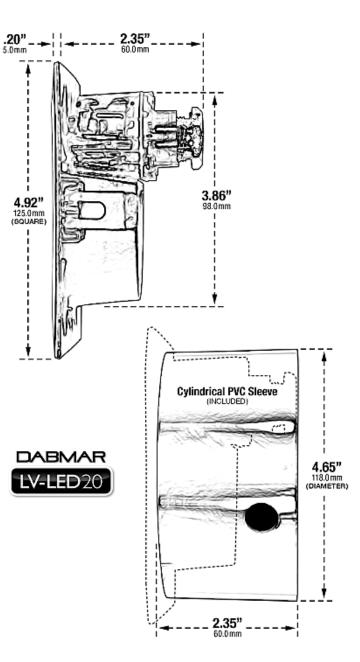

## LV-LED20 RECESSED BRICK, STEP and WALL LIGHT

Material: Cast Aluminum with PVC Sleeve Lens: Clear Heat Resistant Tempered Glass Lamp: Integral LED Circuit Board • See Chart for Colors

See Product Notes: \*05, \*08, \*15

| Ordering Information |           |       |       |       |               |
|----------------------|-----------|-------|-------|-------|---------------|
| Model                | Lamp Type | Watts | Volts | Color | Lamp(s) Incl? |
| LV-LED20/B           | 14 LEDs   | 1.2W  | 12V   | Blue  | Yes           |
| LV-LED20/G           | 14 LEDs   | 1.2W  | 12V   | Green | Yes           |
| LV-LED20/R           | 14 LEDs   | 1.2W  | 12V   | Red   | Yes           |
| LV-LED20/W           | 14 LEDs   | 1.2W  | 12V   | White | Yes           |

## **AVAILABLE FINISH:**

Product Notes:

\*05 - ETL Approval Pending

\*08 - Remote 12 Volt Transformer sold separately

\*15 - Pre-Wired with UL Listed 12/2 Direct-Burial Wire