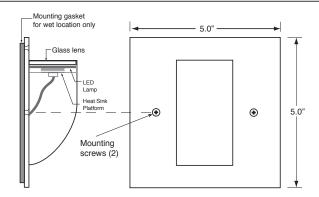

## **Construction:**

A solid brass sand casting with a glass sealed louvered aperture.

# Mounting:

Solid brass 8/32" phillips screws mount faceplate to custom housing.