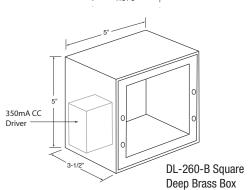

## **Optional Housings**

| Cat. Number | Description                                   |  |  |
|-------------|-----------------------------------------------|--|--|
| DL-260      | 4" square deep steel box                      |  |  |
| DL-260-B    | Square deep brass box                         |  |  |
| DL-262      | 2 gang 1/2" raised mounting ring for use with |  |  |
|             | DL-260 housing (included with face plate)     |  |  |