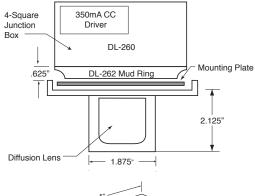

## **Optional Housings**

| Cat. Number | Description                                   |  |  |
|-------------|-----------------------------------------------|--|--|
| DL-260      | 4" square deep steel box                      |  |  |
| DL-260-B    | Square deep brass box                         |  |  |
| DL-262      | 2 gang 1/2" raised mounting ring for use with |  |  |
|             | DL-260 housing (included with face plate)     |  |  |