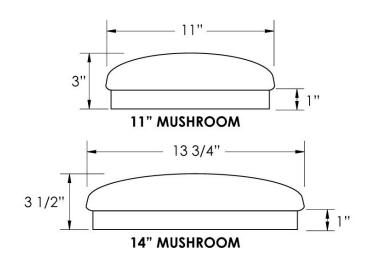

Catalog Ordering: Example: 71-L1300

71

| FAMILY TYPE | LAMPING/ DIAMETER    | VOLTAGE             |
|-------------|----------------------|---------------------|
| 71          | L1300–11" (1300 lm)  | UNV (120- 277 Volt) |
|             | L1700– 14" (1700 lm) |                     |