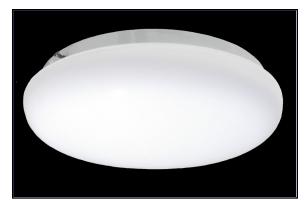

## 71-LED Series

**LED Enclosed Mushroom Fixture** 

## **Features & Specifications:**

The 7100 Series is a decorative mushroom shaped fixture with white acrylic lens for soft, glare free illumination. Suitable for ceiling or wall mount.

- White Acrylic Lens
- White powder coated finish on aluminum base
- Suitable for damp location
- 6 or 8 Cree LEDs
- Thermally Protected LED Array
- CRI of 80
- 3000 Color Temperature
- Constant current at 700 milliamps
- UL Class 2 driver >.90 power factor