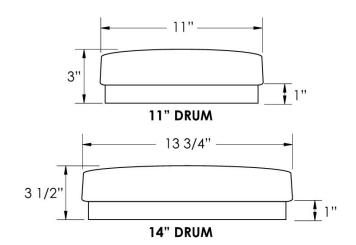

Catalog Ordering: Example: 72-L1300

72

| FAMILY TYPE | LAMPING/ DIAMETER    | VOLTAGE             |
|-------------|----------------------|---------------------|
| 72          | L1300–11" (1300 lm)  | UNV (120- 277 Volt) |
|             | L1700– 14" (1700 lm) |                     |