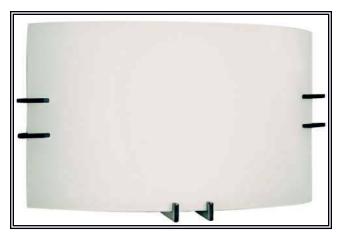

## Features & Specifications:

The 9900 Series is a sconce fixture with frosted white lens for soft, glare free illumination. The glass sconce lens allows the lighting designer to produce a cost effective, yet elegantly styled look.

- ADA compliant
- White powder coated finish pan
- Standard with frosted glass diffuser
- Brushed Nickel accents
- Suitable for damp location
- Thermally Protected LED Array
- 8 Cree LEDs
- CRI of 80
- 3000 Color Temperature
- Constant current at 700 milliamps
- UL Class 2 driver >.90 power factor