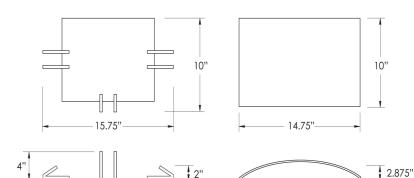

## Features & Specifications:

The 9900 Series is a sconce fixture with frosted white lens for soft, glare free illumination. The glass sconce lens allows the lighting designer to produce a cost effective, yet elegantly styled look.

- ADA compliant
- White powder coated finish pan
- Standard with frosted glass diffuser
- Brushed Nickel accents
- Suitable for damp location
- Thermally Protected LED Array
- 8 Cree LEDs
- CRI of 80
- 3000 Color Temperature
- Constant current at 700 milliamps
- UL Class 2 driver >.90 power factor