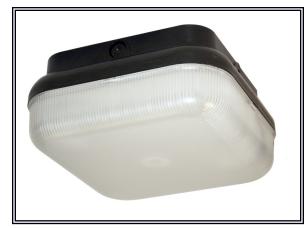

## Features & Specifications:

The Protek Series is a fully gasketed enclosed fixture designed to prevent dust, moisture, and insects from entering. This square shaped fixture is suitable for indoor and outdoor applications. Ideal for stairways, hallways and garages or any applications that call for weather or vandal proof fixtures.

- High performance electronic ballast
- Polycarbonate base and diffuser
- Available in black or white base with white or frosted prismatic diffuser
- White powder coated steel gear tray
- Available in a variety of lamp configurations
- Photocell available
- Molded of durable UV resistant plastic
- Vandal resistant
- UL listed for wet location