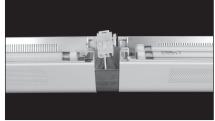

## **IOINT DETAIL**

JOINER KEY ALIGNMENT

JOINT CLOSING

JOINT CLOSED (BOTTOM VIEW)

## MICRO SHAPE WITH MACRO LUMINOSITY

S eries 7 adds a unique dimension to any area. Utilizing T5 or T5-HO technology, Series 7 packs a tremendous lumen package into a micro shape distributing approximately 97% uplight and 3% downlight. Straight rows are assured by Finelite's steel die-formed interlocking aligner bracket creating seamless, uninterrupted beauty. Tolerances are held to 0.005". Fixtures are pretested at the factory, and all row fixtures are supplied with pre-installed electrical quick connect mating plugs. Fixtures installed on-grid are supplied with all necessary hardware, including the T-Bar clips. Installation is much faster than with any other type of approved mounting method, lowering the project cost. Fixtures can be supplied from the factory prelamped, and every fixture is shipped in a protective plastic sleeve to keep it clean until project completion. Standard