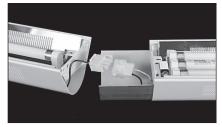

## **IOINT DETAIL**

JOINER KEY ALIGNMENT

JOINT CLOSING

JOINT CLOSED (BOTTOM VIEW)

## MICRO SHAPE WITH MACRO LUMINOSITY

S eries 7 adds a unique dimension to any area. Utilizing T5 or T5-HO technology, Series 7 packs a tremendous lumen package into a micro shape distributing approximately 97% uplight and 3% downlight. Straight rows are assured by Finelite's steel die-formed interlocking aligner bracket creating seamless, uninterrupted beauty. Tolerances are held to 0.005". Fixtures are pretested at the factory, and all row fixtures are supplied with pre-installed electrical quick connect mating plugs. Fixtures installed on-grid are supplied with all necessary hardware, including the T-Bar clips. Installation is much faster than with any other type of approved mounting method, lowering the project cost. Fixtures can be supplied from the factory prelamped, and every fixture is shipped in a protective plastic sleeve to keep it clean until project completion. Standard