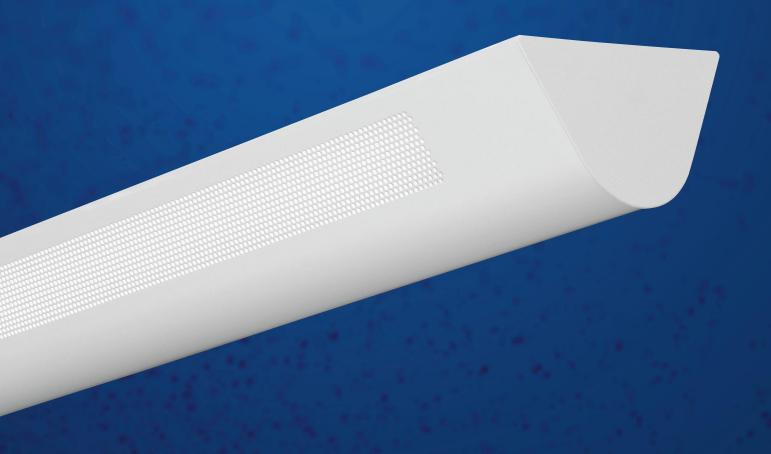

## MICRO SHAPE WITH MACRO LUMINOSITY

S eries 7 adds a unique dimension to any area. Utilizing T5 or T5-HO technology, Series 7 packs a tremendous lumen package into a micro shape distributing approximately 97% uplight and 3% downlight. Straight rows are assured by Finelite's steel die-formed interlocking aligner bracket creating seamless, uninterrupted beauty. Tolerances are held to 0.005". Fixtures are pretested at the factory, and all row fixtures are supplied with pre-installed electrical quick connect mating plugs. Fixtures installed on-grid are supplied with all necessary hardware, including the T-Bar clips. Installation is much faster than with any other type of approved mounting method, lowering the project cost. Fixtures can be supplied from the factory prelamped, and every fixture is shipped in a protective plastic sleeve to keep it clean until project completion. Standard