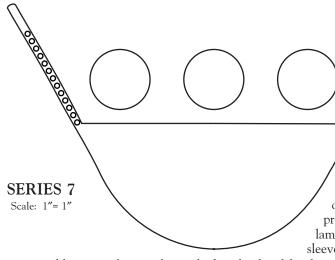

## MICRO SHAPE WITH MACRO LUMINOSITY

S eries 7 adds a unique dimension to any area. Utilizing T5 or T5-HO technology, Series 7 packs a tremendous lumen package into a micro shape distributing approximately 97% uplight and 3% downlight. Straight rows are assured by Finelite's steel die-formed interlocking aligner bracket creating seamless, uninterrupted beauty. Tolerances are held to 0.005". Fixtures are pretested at the factory, and all row fixtures are supplied with pre-installed electrical quick connect mating plugs. Fixtures installed on-grid are supplied with all necessary hardware, including the T-Bar clips. Installation is much faster than with any other type of approved mounting method, lowering the project cost. Fixtures can be supplied from the factory prelamped, and every fixture is shipped in a protective plastic sleeve to keep it clean until project completion. Standard

## **IOINT DETAIL**

JOINER KEY ALIGNMENT

JOINT CLOSING

JOINT CLOSED (BOTTOM VIEW)