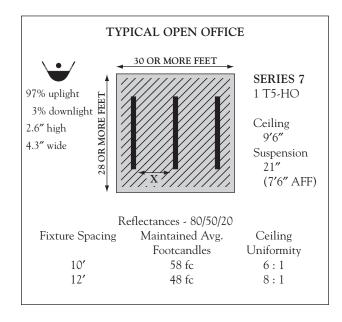

## MICRO SHAPE WITH MACRO LUMINOSITY

S eries 7 adds a unique dimension to any area. Utilizing T5 or T5-HO technology, Series 7 packs a tremendous lumen package into a micro shape distributing approximately 97% uplight and 3% downlight. Straight rows are assured by Finelite's steel die-formed interlocking aligner bracket creating seamless, uninterrupted beauty. Tolerances are held to 0.005". Fixtures are pretested at the factory, and all row fixtures are supplied with pre-installed electrical quick connect mating plugs. Fixtures installed on-grid are supplied with all necessary hardware, including the T-Bar clips. Installation is much faster than with any other type of approved mounting method, lowering the project cost. Fixtures can be supplied from the factory prelamped, and every fixture is shipped in a protective plastic sleeve to keep it clean until project completion. Standard