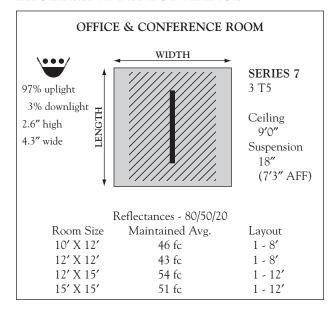

## MICRO SHAPE WITH MACRO LUMINOSITY

S eries 7 adds a unique dimension to any area. Utilizing T5 or T5-HO technology, Series 7 packs a tremendous lumen package into a micro shape distributing approximately 97% uplight and 3% downlight. Straight rows are assured by Finelite's steel die-formed interlocking aligner bracket creating seamless, uninterrupted beauty. Tolerances are held to 0.005". Fixtures are pretested at the factory, and all row fixtures are supplied with pre-installed electrical quick connect mating plugs. Fixtures installed on-grid are supplied with all necessary hardware, including the T-Bar clips. Installation is much faster than with any other type of approved mounting method, lowering the project cost. Fixtures can be supplied from the factory prelamped, and every fixture is shipped in a protective plastic sleeve to keep it clean until project completion. Standard