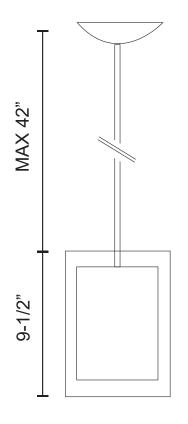

## **SPECIFICATION DETAILS**

\* For custom options, consult factory for details.

| Fixture Dimensions | D7" x H9-1/2"                             |
|--------------------|-------------------------------------------|
| Lamp Type          | Incandescent, A19, Medium Base            |
| Bulbs Included     | No                                        |
| Wattage            | 1 x 60W                                   |
| Voltage            | 120V                                      |
| Shade Details      | Organza Outer, Textured White Inner Shade |
| Adjustable         | Yes                                       |
| Rod Length         | 42" Max (3x12" + 1x6")                    |
| Location           | Dry                                       |
| Warranty           | 5 Years                                   |
| Product Adaptor    | ADP001BN, Sold Separately                 |
| Canopy Dimensions  | D4-3/4" x H1/4"                           |