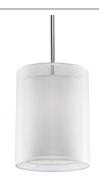

## **PENDANTS**

42331W Brushed Nickel

## **DESCRIPTION**

Single lamp pendant with white round transparent shade with linen interior white shade and brushed nickel details.

19054 28TH AVENUE SURREY - BC V3Z 6M3 CANADA