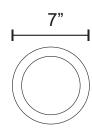

## **SPECIFICATION DETAILS**

\* For custom options, consult factory for details.

| Fixture Dimensions | D7" x H9-1/2"                             |
|--------------------|-------------------------------------------|
| Lamp Type          | Incandescent, A19, Medium Base            |
| Bulbs Included     | No                                        |
| Wattage            | 1 x 60W                                   |
| Voltage            | 120V                                      |
| Shade Details      | Organza Outer, Textured White Inner Shade |
| Adjustable         | Yes                                       |
| Rod Length         | 42" Max (3x12" + 1x6")                    |
| Location           | Dry                                       |
| Warranty           | 5 Years                                   |
| Product Adaptor    | ADP001BN, Sold Separately                 |
| Canopy Dimensions  | D4-3/4" x H1/4"                           |