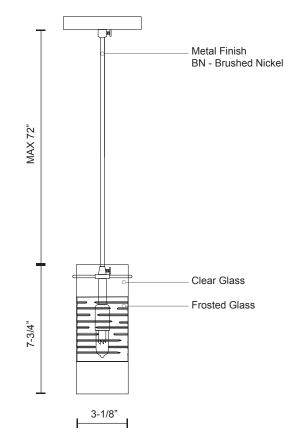

## SPECIFICATION DETAILS

\* For custom options, consult factory for details.

| Fixture Dimensions | D3-1/8" x H7-3/4"           |
|--------------------|-----------------------------|
| Lamp Type          | Halogen, G9                 |
| Bulbs Included     | No                          |
| Wattage            | 1 x 50W                     |
| Voltage            | 120V                        |
| Glass Details      | Partial Frosted Clear Glass |
| Adjustable         | Yes                         |
| Wire Length        | 72" Max                     |
| Wire Type          | Clear SVT Cord              |
| Location           | Dry                         |
| Warranty           | 5 Years                     |
| Canopy Dimensions  | D4-3/4" x H1/4"             |