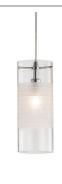

## **PENDANTS**

**PROJECT** 

Single lamp pendant with frosted detailed transparent glass, available in five different colours with either a bronze, brushed nickel or chrome metal finish.

459201CBN Clear