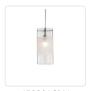

## **PENDANTS**

**PROJECT** 

Single lamp pendant with frosted detailed transparent glass, available in five different colours with either a bronze, brushed nickel or chrome metal finish.

459201CBN Clear

## SPECIFICATION DETAILS

\* For custom options, consult factory for details.

| Fixture Dimensions | D3-1/8" x H7-3/4"           |
|--------------------|-----------------------------|
| Lamp Type          | Halogen, G9                 |
| Bulbs Included     | No                          |
| Wattage            | 1 x 50W                     |
| Voltage            | 120V                        |
| Glass Details      | Partial Frosted Clear Glass |
| Adjustable         | Yes                         |
| Wire Length        | 72" Max                     |
| Wire Type          | Clear SVT Cord              |
| Location           | Dry                         |
| Warranty           | 5 Years                     |
| Canopy Dimensions  | D4-3/4" x H1/4"             |