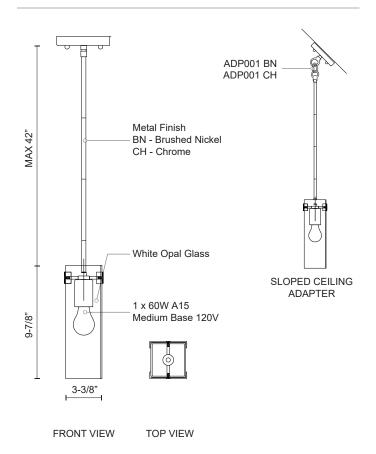

## **SPECIFICATION DETAILS**

\* For custom options, consult factory for details.

| Fixture Dimensions | W3-3/8" x L3-3/8" x H9-7/8"                   |
|--------------------|-----------------------------------------------|
| Lamp Type          | Incandescent, A15, Medium Base                |
| Bulbs Included     | No                                            |
| Wattage            | 1 x 60W                                       |
| Voltage            | 120V                                          |
| Glass Details      | White Opal Glass                              |
| Adjustable         | Yes                                           |
| Rod Length         | 42" Max (3x12" + 1x6")                        |
| Location           | Dry                                           |
| Warranty           | 5 Years                                       |
| Product Adaptor    | ADP001BZ, APD001BN, ADP001CH, Sold Separately |
| Canopy Dimensions  | L4-3/4" x W4-3/4" x H3/4"                     |