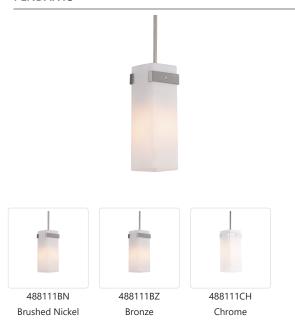

## **DESCRIPTION**

Single lamp pendant with square white opal glass with metal details in bronze, brushed nickel and chrome.

19054 28TH AVENUE SURREY - BC V3Z 6M3 CANADA COMMENT