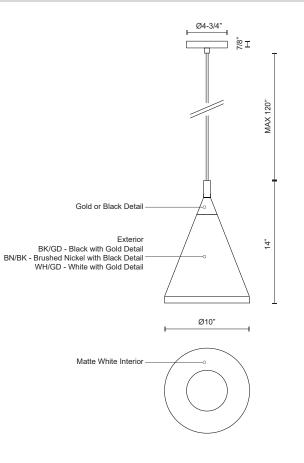

## DESCRIPTION

Single lamp pendant with conical aluminum shade with fine powdercoated or plated finishes with contrasting finial. Exterior shade colors are black or white with gold detail or brushed nickel with black detail. Suspended by cloth cable. Available in 3 sizes.

## SPECIFICATION DETAILS

\* For custom options, consult factory for details.

| Fixture Dimensions | D10" x H14"               |
|--------------------|---------------------------|
| Lamp Type          | Incandescent, Medium Base |
| Bulbs Included     | No                        |
| Wattage            | 1 x 60W                   |
| Voltage            | 120V                      |
| Shade Details      | Spun Aluminum Shade       |
| Adjustable         | Yes                       |
| Wire Length        | 120" Max                  |
| Wire Type          | Color Matching SVT Cord   |
| Location           | Dry                       |
| Warranty           | 5 Years                   |
| Canopy Dimensions  | D4-3/4" x H7/8"           |