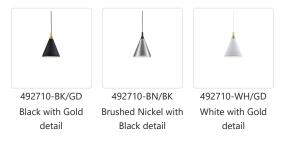

## DESCRIPTION

Single lamp pendant with conical aluminum shade with fine powdercoated or plated finishes with contrasting finial. Exterior shade colors are black or white with gold detail or brushed nickel with black detail. Suspended by cloth cable. Available in 3 sizes.