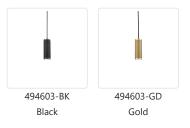

## DESCRIPTION

Single lamp pendant with aluminum cylindrical shade embellished by an oversize knurled pattern. Color configurations include black and gold with black interior. Suspended by a cloth covered SVT cord.