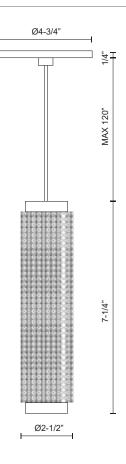

## SPECIFICATION DETAILS

\* For custom options, consult factory for details.

| Fixture Dimensions | D2-1/2" x H7-1/4"      |
|--------------------|------------------------|
| Lamp Type          | Incandescent, GU10     |
| Bulbs Included     | No                     |
| Wattage            | 1 x 50W                |
| Voltage            | 120V                   |
| Shade Details      | Cast Knurled Body      |
| Adjustable         | Yes                    |
| Wire Length        | 120" Max               |
| Wire Type          | Cloth Covered SVT Cord |
| Location           | Dry                    |
| Warranty           | 5 Years                |
| Canopy Dimensions  | D4-3/4" x H1/4"        |
|                    |                        |