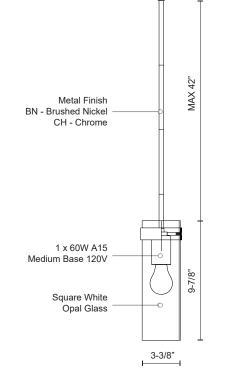

## DESCRIPTION

Single lamp pendant with square white opal glass with metal details in bronze, brushed nickel and chrome.

FRONT VIEW

TOP VIEW

SPECIFICATION DETAILS

\* For custom options, consult factory for details.

| Fixture Dimensions | W3-3/8" x L3-3/8" x H9-7/8"                   |
|--------------------|-----------------------------------------------|
| Lamp Type          | Incandescent, A15, Medium Base                |
| Bulbs Included     | No                                            |
| Wattage            | 1 x 60W                                       |
| Voltage            | 120V                                          |
| Glass Details      | White Opal Glass                              |
| Adjustable         | Yes                                           |
| Rod Length         | 42" Max (3x12" + 1x6")                        |
| Location           | Dry                                           |
| Warranty           | 5 Years                                       |
| Product Adaptor    | ADP002BZ, APD002BN, ADP002CH, Sold Separately |
| Canopy Dimensions  | L4-3/4" x W4-3/4" x H5/8"                     |