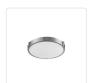

## DESCRIPTION

Single LED flush mount ceiling fixture with round white opal glass. Metal details in brushed nickel & vintage brass finish, and is equipped with our powerful 120V AC LED technology

501102-LED Brushed Nickel