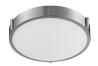

## DESCRIPTION

Single LED flush mount ceiling fixture with round white opal glass. Metal details in brushed nickel & vintage brass finish, and is equipped with our powerful 120V AC LED technology

501102-LED Brushed Nickel