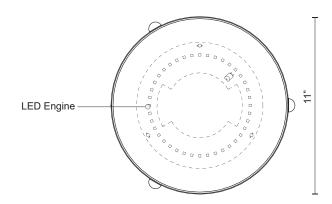

## **SPECIFICATION DETAILS**

\* For custom options, consult factory for details.

| Fixture Dimensions   | D11" x H3"                                                 |
|----------------------|------------------------------------------------------------|
| Light Source         | LED                                                        |
| Wattage              | 16W                                                        |
| Total Lumens         | 1300lm                                                     |
| Delivered Lumens     | BN-912lm; VB-860lm;                                        |
| Voltage              | 120V                                                       |
| Color Temperature    | 3000K                                                      |
| CRI (Ra)             | >90                                                        |
| Optional Color Temps | 2700K - 5000K Available, Minimum Order Quantities<br>Apply |
| LED Rated Life       | 50,000 hours                                               |
| Dimming              | 100% - 10%, ELV Dimmer (Not Included)                      |
| Glass Details        | White Opal Glass                                           |
| Location             | Dry                                                        |
| Warranty             | 5 Years                                                    |
|                      |                                                            |