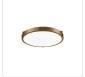

**FLUSH MOUNT** 

## **PROJECT**



## DESCRIPTION

Single LED flush mount ceiling fixture with round white opal glass. Metal details in brushed nickel & vintage brass finish, and is equipped with our powerful 120V AC LED technology







501102-LED Brushed Nickel

501102-VB Vintage Brass

## **SPECIFICATION DETAILS**

\* For custom options, consult factory for details.

| Fixture Dimensions   | D11" x H3"                                                 |
|----------------------|------------------------------------------------------------|
| Light Source         | LED                                                        |
| Wattage              | 16W                                                        |
| Total Lumens         | 1300lm                                                     |
| Delivered Lumens     | BN-912lm; VB-860lm;                                        |
| Voltage              | 120V                                                       |
| Color Temperature    | 3000K