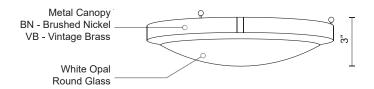

## DESCRIPTION

Single LED flush mount ceiling fixture with round white opal glass. Metal details in brushed nickel & vintage brass finish, and is equipped with our powerful 120V AC LED technology

501102-LED Brushed Nickel

## **SPECIFICATION DETAILS**

\* For custom options, consult factory for details.

| Fixture Dimensions   | D11" x H3"                                                 |
|----------------------|------------------------------------------------------------|
| Light Source         | LED                                                        |
| Wattage              | 16W                                                        |
| Total Lumens         | 1300lm                                                     |
| Delivered Lumens     | BN-912lm; VB-860lm;                                        |
| Voltage              | 120V                                                       |
| Color Temperature    | 3000K                                                      |
| CRI (Ra)             | >90                                                        |
| Optional Color Temps | 2700K - 5000K Available, Minimum Order Quantities<br>Apply |
| LED Rated Life       | 50,000 hours                                               |
| Dimming              | 100% - 10%, ELV Dimmer (Not Included)                      |
| Glass Details        | White Opal Glass                                           |
| Location             | Dry                                                        |
| Warranty             | 5 Years                                                    |
|                      |                                                            |