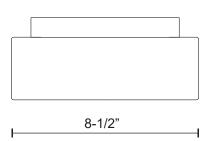

## **SPECIFICATION DETAILS**

 $\ensuremath{^{\star}}$  For custom options, consult factory for details.

| Fixture Dimensions | L8-1/2" x W8-1/2" x H4-1/4"    |
|--------------------|--------------------------------|
| Lamp Type          | Incandescent, A19, Medium Base |
| Bulbs Included     | No                             |
| Wattage            | 1 x 60W                        |
| Voltage            | 120V                           |
| Glass Details      | White Opal Glass               |
| Location           | Dry                            |
| Warranty           | 5 Years                        |
|                    |                                |