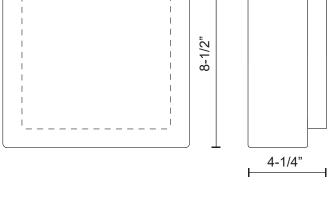

## **SPECIFICATION DETAILS**

 $\ensuremath{^{\star}}$  For custom options, consult factory for details.

| Fixture Dimensions | L8-1/2" x W8-1/2" x H4-1/4"    |
|--------------------|--------------------------------|
| Lamp Type          | Incandescent, A19, Medium Base |
| Bulbs Included     | No                             |
| Wattage            | 1 x 60W                        |
| Voltage            | 120V                           |
| Glass Details      | White Opal Glass               |
| Location           | Dry                            |
| Warranty           | 5 Years                        |
|                    |                                |