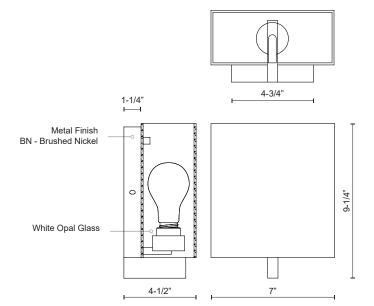

## **SPECIFICATION DETAILS**

 $\ensuremath{^{\star}}$  For custom options, consult factory for details.

| Fixture Dimensions | W7" x H9-1/4" x E4-1/2"        |
|--------------------|--------------------------------|
| Lamp Type          | Incandescent, A15, Medium Base |
| Bulbs Included     | No                             |
| Wattage            | 1 x 60W                        |
| Voltage            | 120V                           |
| Glass Details      | White Opal Glass               |
| Location           | Dry                            |
| Warranty           | 5 Years                        |
| Canopy Dimensions  | W4-3/4" x E1-1/4"              |