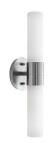

## **DESCRIPTION**

Two lamp wall sconce with white opal cylinder glass shade in your choice of brushed nickel or chrome finish. Can be mounted horizontal or vertical.

60882BN Brushed Nickel

Chrome