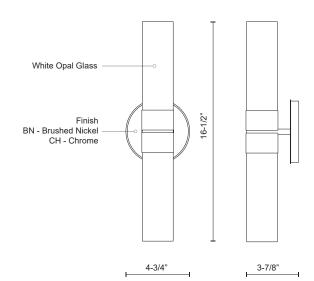

## **SPECIFICATION DETAILS**

\* For custom options, consult factory for details.

| Fixture Dimensions | W4-3/4" x H16-1/2" x E3-7/8"   |
|--------------------|--------------------------------|
| Lamp Type          | Incandescent, T10, Medium Base |
| Bulbs Included     | No                             |
| Wattage            | 2 x 60W                        |
| Voltage            | 120V                           |
| Glass Details      | White Opal Glass               |
| Location           | Dry                            |
| Warranty           | 5 Years                        |
| ADA Compliant      | Yes                            |
| Canopy Dimensions  | D4-3/4" x E3/4"                |