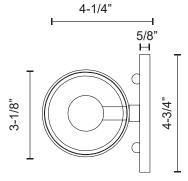

## **SPECIFICATION DETAILS**

\* For custom options, consult factory for details.

| Fixture Dimensions | W4-3/4" x H9-3/4" x E4-1/4"    |
|--------------------|--------------------------------|
| Lamp Type          | Incandescent, T10, Medium Base |
| Bulbs Included     | No                             |
| Wattage            | 1 x 60W                        |
| Voltage            | 120V                           |
| Glass Details      | White Opal Glass               |
| Location           | Dry                            |
| Warranty           | 5 Years                        |
| Canopy Dimensions  | D4-3/4" x E5/8"                |