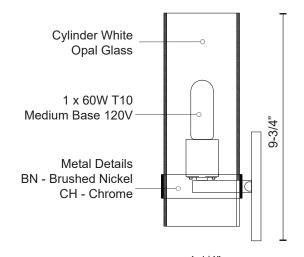

## **SPECIFICATION DETAILS**

\* For custom options, consult factory for details.

| Fixture Dimensions | W4-3/4" x H9-3/4" x E4-1/4"    |
|--------------------|--------------------------------|
| Lamp Type          | Incandescent, T10, Medium Base |
| Bulbs Included     | No                             |
| Wattage            | 1 x 60W                        |
| Voltage            | 120V                           |
| Glass Details      | White Opal Glass               |
| Location           | Dry                            |
| Warranty           | 5 Years                        |
| Canopy Dimensions  | D4-3/4" x E5/8"                |

## **DESCRIPTION**

Single lamp wall sconce with cylinder white opal glass and metal details in your choice of brushed nickel or chrome finishes.

KUZCO

19054 28TH AVENUE SURREY - BC V3Z 6M3 CANADA