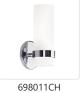

## WALL

Brushed Nickel

Chrome

## **DESCRIPTION**

Single lamp wall sconce with cylinder white opal glass and metal details in your choice of brushed nickel or chrome finishes.

KUZCO

19054 28TH AVENUE SURREY - BC V3Z 6M3 CANADA