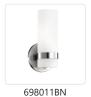

## WALL

Brushed Nickel

Chrome

## **DESCRIPTION**

Single lamp wall sconce with cylinder white opal glass and metal details in your choice of brushed nickel or chrome finishes.

KUZCO

19054 28TH AVENUE SURREY - BC V3Z 6M3 CANADA