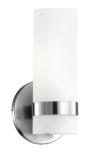

## WALL

Brushed Nickel

Chrome

## **DESCRIPTION**

Single lamp wall sconce with cylinder white opal glass and metal details in your choice of brushed nickel or chrome finishes.

KUZCO

19054 28TH AVENUE SURREY - BC V3Z 6M3 CANADA