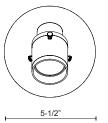

## **SPECIFICATION DETAILS**

\* For custom options, consult factory for details.

| Fixture Dimensions | D5-1/2" x H5-3/4" |
|--------------------|-------------------|
| Lamp Type          | Halogen, GU10     |
| Bulbs Included     | No                |
| Wattage            | 1 x 50W           |
| Voltage            | 120V              |
| Glass Details      | Frosted Glass     |
| Location           | Dry               |
| Warranty           | 5 Years           |
| Canopy Dimensions  | D5-5/8" x E7/8"   |