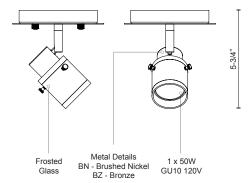

## **SPECIFICATION DETAILS**

\* For custom options, consult factory for details.

| Fixture Dimensions | D5-1/2" x H5-3/4" |
|--------------------|-------------------|
| Lamp Type          | Halogen, GU10     |
| Bulbs Included     | No                |
| Wattage            | 1 x 50W           |
| Voltage            | 120V              |
| Glass Details      | Frosted Glass     |
| Location           | Dry               |
| Warranty           | 5 Years           |
| Canopy Dimensions  | D5-5/8" x E7/8"   |