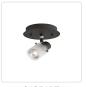

### **DESCRIPTION**

Single light monopoint fixture with frosted glass shades. Metal detail in brushed nickel and bronze finishing.

81351BN Brushed Nickel

81351BZ Bronze