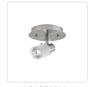

### **DESCRIPTION**

Single light monopoint fixture with frosted glass shades. Metal detail in brushed nickel and bronze finishing.

81351BN Brushed Nickel

81351BZ Bronze