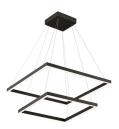

## CH85224 CHANDELIERS

**PIAZZA** 

Black

White

## **DESCRIPTION**

A suspended rectilinear frame emits soft luminance downward from the continuous perimeter opal diffuser. Veiled within the aluminum extrusion is a secondary set of LED lights sending ambient illumination up toward the ceiling. Utilizing a minimal orthogonal outline the PIAZZA series creates an airy effect with the center of the fixture transparent and open. Available as essential singular pendant or dramatic multi-pendant configurations.