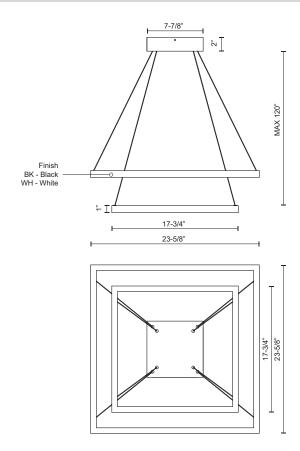

## **SPECIFICATION DETAILS**

\* For custom options, consult factory for details.

| Fixture Dimensions   | L23-5/8" x W23-5/8" x H1"                                  |
|----------------------|------------------------------------------------------------|
| Light Source         | LED                                                        |
| Wattage              | 77W                                                        |
| Total Lumens         | 6545lm                                                     |
| Delivered Lumens     | BK-2695lm; WH-3619lm;                                      |
| Voltage              | 120V                                                       |
| Color Temperature    | 3000K                                                      |
| CRI (Ra)             | >90                                                        |
| Optional Color Temps | 2700K - 5000K Available, Minimum Order Quantities<br>Apply |
| LED Rated Life       | 50,000 hours                                               |
| Dimming              | 100% - 10%, TRIAC or ELV Dimmer (Not Included)             |
| Diffuser Details     | White Acrylic Diffuser                                     |
| Adjustable           | Yes                                                        |
| Wire Length          | 120" Max                                                   |
| Wire Type            | Clear Coaxial Wire                                         |
| Location             | Dry                                                        |
| Warranty             | 5 Years                                                    |
| Canopy Dimensions    | L7-7/8" x W7-7/8" x H2"                                    |