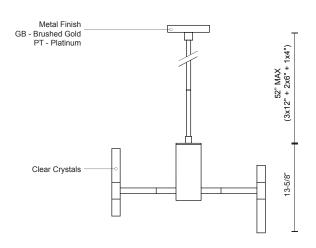

## SPECIFICATION DETAILS

\* For custom options, consult factory for details.

| Fixture Dimensions   | D22" x H13-5/8"                                            |
|----------------------|------------------------------------------------------------|
| Light Source         | LED                                                        |
| Wattage              | 54W                                                        |
| Total Lumens         | 4000lm                                                     |
| Delivered Lumens     | BG-2248lm; GB-2312lm; PT-2264lm;                           |
| Voltage              | 120V                                                       |
| Color Temperature    | 3000K                                                      |
| CRI (Ra)             | >90                                                        |
| Optional Color Temps | 2700K - 5000K Available, Minimum Order Quantities<br>Apply |
| LED Rated Life       | 50,000 hours                                               |
| Dimming              | 100% - 10%, ELV Dimmer (Not Included)                      |
| Crystal Details      | Clear Textured Crystal                                     |
| Adjustable           | Yes                                                        |
| Rod Length           | 52" Max (3x12" + 2x6" + 1x4")                              |
| Location             | Dry                                                        |
| Warranty             | 5 Years                                                    |
| Canopy Dimensions    | D6" x H1"                                                  |
|                      |                                                            |