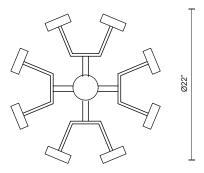

## SPECIFICATION DETAILS

\* For custom options, consult factory for details.

| Fixture Dimensions   | D22" x H13-5/8"                                            |
|----------------------|------------------------------------------------------------|
| Light Source         | LED                                                        |
| Wattage              | 54W                                                        |
| Total Lumens         | 4000lm                                                     |
| Delivered Lumens     | BG-2248lm; GB-2312lm; PT-2264lm;                           |
| Voltage              | 120V                                                       |
| Color Temperature    | 3000K                                                      |
| CRI (Ra)             | >90                                                        |
| Optional Color Temps | 2700K - 5000K Available, Minimum Order Quantities<br>Apply |
| LED Rated Life       | 50,000 hours                                               |
| Dimming              | 100% - 10%, ELV Dimmer (Not Included)                      |
| Crystal Details      | Clear Textured Crystal                                     |
| Adjustable           | Yes                                                        |
| Rod Length           | 52" Max (3x12" + 2x6" + 1x4")                              |
| Location             | Dry                                                        |
| Warranty             | 5 Years                                                    |
| Canopy Dimensions    | D6" x H1"                                                  |
|                      |                                                            |