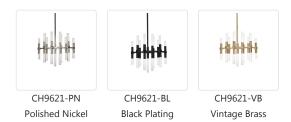

## **CHANDELIERS**

## **DESCRIPTION**

Single-stem mounted interior pendant with circular ceiling plan. 13 parallel pipes, vertically arranged, deliver up/down illumination from its champagne-bubbled acrylic ends. 13 downlights plus 12 uplights hung from the single canopy in formation reminiscent of a honeycomb.