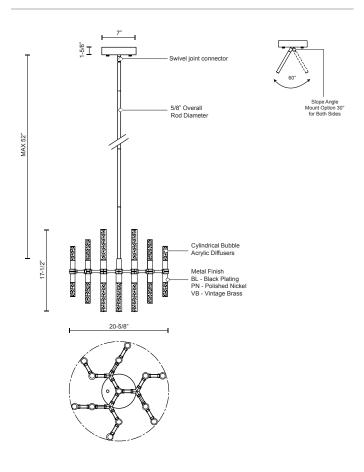

## **SPECIFICATION DETAILS**

\* For custom options, consult factory for details.

| Fixture Dimensions   | D20-5/8" x H17-1/2"                                        |
|----------------------|------------------------------------------------------------|
| Light Source         | LED                                                        |
| Wattage              | 65W                                                        |
| Total Lumens         | 5500lm                                                     |
| Delivered Lumens     | PN-3850lm*                                                 |
| Voltage              | 120V                                                       |
| Color Temperature    | 3000K                                                      |
| CRI (Ra)             | >90                                                        |
| Optional Color Temps | 2700K - 5000K Available, Minimum Order Quantities<br>Apply |
| LED Rated Life       | 50,000 hours                                               |
| Dimming              | 100% - 10%, TRIAC or ELV Dimmer (Not Included)             |
| Diffuser Details     | Acrylic Encased with Bubbles                               |
| Adjustable           | Yes                                                        |
| Rod Length           | 52" Max (3x12" + 2x6" + 1x4")                              |
| Location             | Dry                                                        |
| Warranty             | 5 Years                                                    |
| Canopy Dimensions    | D7" x H1-5/8"                                              |
|                      |                                                            |

## **DESCRIPTION**

Single-stem mounted interior pendant with circular ceiling plan. 13 parallel pipes, vertically arranged, deliver up/down illumination from its champagne-bubbled acrylic ends. 13 downlights plus 12 uplights hung from the single canopy in formation reminiscent of a honeycomb.