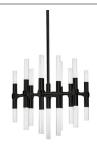

## **DESCRIPTION**

Single-stem mounted interior pendant with circular ceiling plan. 13 parallel pipes, vertically arranged, deliver up/down illumination from its champagne-bubbled acrylic ends. 13 downlights plus 12 uplights hung from the single canopy in formation reminiscent of a honeycomb.