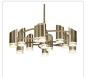

## **DESCRIPTION**

Single-stem mounted interior pendant with 13 parallel pipes linked by struts with sweeping curves forming an almost Celtic-knot design within the fixture's circular ceiling plan. 12 concealed uplights plus 13 downlights emerge from machined Acrylic elements, each with its own light-control diffuser.

CH9830-VB Vintage Brass

CH9830-PN Polished Nickel