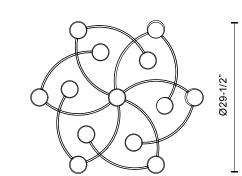

## **DESCRIPTION**

Single-stem mounted interior pendant with 13 parallel pipes linked by struts with sweeping curves forming an almost Celtic-knot design within the fixture's circular ceiling plan. 12 concealed uplights plus 13 downlights emerge from machined Acrylic elements, each with its own light-control diffuser.

## SPECIFICATION DETAILS

\* For custom options, consult factory for details.

| Fixture Dimensions   | D29-1/2" x H11-1/4"                                        |
|----------------------|------------------------------------------------------------|
| Light Source         | LED                                                        |
| Wattage              | 120W                                                       |
| Total Lumens         | 10000lm*                                                   |
| Delivered Lumens     | PN-6250lm*                                                 |
| Voltage              | 120V                                                       |
| Color Temperature    | 3000K                                                      |
| CRI (Ra)             | >90                                                        |
| Optional Color Temps | 2700K - 5000K Available, Minimum Order Quantities<br>Apply |
| LED Rated Life       | 50,000 hours                                               |
| Dimming              | 100% - 10%, ELV Dimmer (Not Included)                      |
| Diffuser Details     | Machined Frosted Acrylic Diffuser                          |
| Adjustable           | Yes                                                        |
| Rod Length           | 52" Max (3x12" + 2x6" + 1x4")                              |
| Location             | Dry                                                        |
| Warranty             | 5 Years                                                    |
| Canopy Dimensions    | D6" x H1-3/8"                                              |
|                      |                                                            |