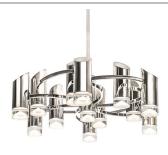

## **DESCRIPTION**

Single-stem mounted interior pendant with 13 parallel pipes linked by struts with sweeping curves forming an almost Celtic-knot design within the fixture's circular ceiling plan. 12 concealed uplights plus 13 downlights emerge from machined Acrylic elements, each with its own light-control diffuser.

CH9830-VB Vintage Brass

CH9830-PN Polished Nickel