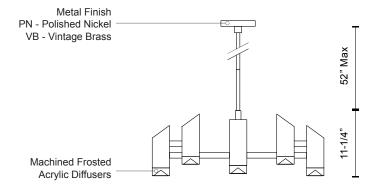

## SPECIFICATION DETAILS

\* For custom options, consult factory for details.

| Fixture Dimensions   | D29-1/2" x H11-1/4"                                        |
|----------------------|------------------------------------------------------------|
| Light Source         | LED                                                        |
| Wattage              | 120W                                                       |
| Total Lumens         | 10000lm*                                                   |
| Delivered Lumens     | PN-6250lm*                                                 |
| Voltage              | 120V                                                       |
| Color Temperature    | 3000K                                                      |
| CRI (Ra)             | >90                                                        |
| Optional Color Temps | 2700K - 5000K Available, Minimum Order Quantities<br>Apply |
| LED Rated Life       | 50,000 hours                                               |
| Dimming              | 100% - 10%, ELV Dimmer (Not Included)                      |
| Diffuser Details     | Machined Frosted Acrylic Diffuser                          |
| Adjustable           | Yes                                                        |
| Rod Length           | 52" Max (3x12" + 2x6" + 1x4")                              |
| Location             | Dry                                                        |
| Warranty             | 5 Years                                                    |
| Canopy Dimensions    | D6" x H1-3/8"                                              |
|                      |                                                            |