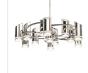

## **DESCRIPTION**

Single-stem mounted interior pendant with 13 parallel pipes linked by struts with sweeping curves forming an almost Celtic-knot design within the fixture's circular ceiling plan. 12 concealed uplights plus 13 downlights emerge from machined Acrylic elements, each with its own light-control diffuser.