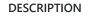

PROJECT

Architectural designed high powered LED exterior bollard fixture, 24" height, 6" die-cast aluminum square shaped housing with four rectangular shaped openings in powder coated black, brushed nickel or white finishes. Inside the top is our 120V AC LED technology concealed by a clear 5VA acrylic diffuser which radiates the light downward and throughout all openings and surrounding areas of the bollard. Certified ETL wet location listed and is available in two different heights.

White

Black Brushed Nickel

SPECIFICATION DETAILS

\* For custom options, consult factory for details.

| Fixture Dimensions   | L6-3/8" x W6-3/8" x H24"                                   |
|----------------------|------------------------------------------------------------|
| Light Source         | LED                                                        |
| Wattage              | 12W                                                        |
| Total Lumens         | 1000lm                                                     |
| Delivered Lumens     | BK-648lm*; BN-795lm*;                                      |
| Voltage              | 120V                                                       |
| Color Temperature    | 3000K                                                      |
| CRI (Ra)             | >90                                                        |
| Optional Color Temps | 2700K - 5000K Available, Minimum Order Quantities<br>Apply |
| LED Rated Life       | 50,000 hours                                               |
| Dimming              | Non-Dimming                                                |
| Diffuser Details     | Clear PC Diffuser                                          |
| Location             | Wet                                                        |
| Warranty             | 5 Years                                                    |
|                      |                                                            |