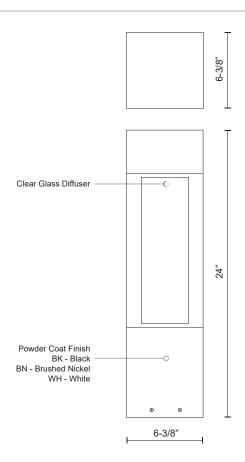

PROJECT

Architectural designed high powered LED exterior bollard fixture, 24" height, 6" die-cast aluminum square shaped housing with four rectangular shaped openings in powder coated black, brushed nickel or white finishes. Inside the top is our 120V AC LED technology concealed by a clear 5VA acrylic diffuser which radiates the light downward and throughout all openings and surrounding areas of the bollard. Certified ETL wet location listed and is available in two different heights.

White

Black Brushed Nickel

SPECIFICATION DETAILS

\* For custom options, consult factory for details.

| Fixture Dimensions   | L6-3/8" x W6-3/8" x H24"                                   |
|----------------------|------------------------------------------------------------|
| Light Source         | LED                                                        |
| Wattage              | 12W                                                        |
| Total Lumens         | 1000lm                                                     |
| Delivered Lumens     | BK-648lm*; BN-795lm*;                                      |
| Voltage              | 120V                                                       |
| Color Temperature    | 3000K                                                      |
| CRI (Ra)             | >90                                                        |
| Optional Color Temps | 2700K - 5000K Available, Minimum Order Quantities<br>Apply |
| LED Rated Life       | 50,000 hours                                               |
| Dimming              | Non-Dimming                                                |
| Diffuser Details     | Clear PC Diffuser                                          |
| Location             | Wet                                                        |
| Warranty             | 5 Years                                                    |
|                      |                                                            |