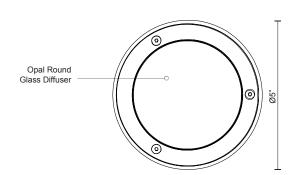

## DESCRIPTION

**PROJECT** 

Cast aluminum conical housing with ceiling mount. Lightly powder-coated finish. Opal round glass diffuser. Down light. Custom options available.

## **SPECIFICATION DETAILS**

\* For custom options, consult factory for details.

| Fixture Dimensions   | D5"x H6 1/2"                                               |
|----------------------|------------------------------------------------------------|
| Light Source         | LED                                                        |
| Wattage              | 20W                                                        |
| Total Lumens         | 1600lm                                                     |
| Delivered Lumens     | BK-664lm; WH-765lm;                                        |
| Voltage              | 120V                                                       |
| Color Temperature    | 3000K                                                      |
| CRI (Ra)             | >90                                                        |
| Optional Color Temps | 2700K - 5000K Available, Minimum Order Quantities<br>Apply |
| LED Rated Life       | 50,000 hours                                               |
| Dimming              | 100% - 10%, TRIAC or ELV Dimmer (Not Included)             |
| Diffuser Details     | White PC Diffuser                                          |
| Location             | Wet                                                        |
| Warranty             | 5 Years                                                    |
| Canopy Dimensions    | D4-3/4" x H1/2"                                            |