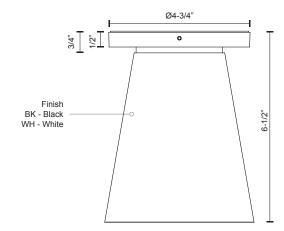

## **SPECIFICATION DETAILS**

\* For custom options, consult factory for details.

| Fixture Dimensions   | D5"x H6 1/2"                                               |
|----------------------|------------------------------------------------------------|
| Light Source         | LED                                                        |
| Wattage              | 20W                                                        |
| Total Lumens         | 1600lm                                                     |
| Delivered Lumens     | BK-664lm; WH-765lm;                                        |
| Voltage              | 120V                                                       |
| Color Temperature    | 3000K                                                      |
| CRI (Ra)             | >90                                                        |
| Optional Color Temps | 2700K - 5000K Available, Minimum Order Quantities<br>Apply |
| LED Rated Life       | 50,000 hours                                               |
| Dimming              | 100% - 10%, TRIAC or ELV Dimmer (Not Included)             |
| Diffuser Details     | White PC Diffuser                                          |
| Location             | Wet                                                        |
| Warranty             | 5 Years                                                    |
| Canopy Dimensions    | D4-3/4" x H1/2"                                            |