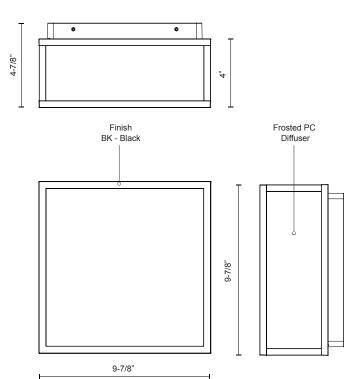

## SPECIFICATION DETAILS

\* For custom options, consult factory for details.

| Fixture Dimensions   | L9-7/8" x W9-7/8" x H4-7/8"                    |
|----------------------|------------------------------------------------|
| Lamp Type            | LED Board                                      |
| Wattage              | 9W                                             |
| Total Lumens         | 945lm                                          |
| Delivered Lumens     | 450lm                                          |
| Voltage              | 120V                                           |
| Color Temperature    | 3000K                                          |
| CRI (Ra)             | >80                                            |
| Optional Color Temps | Minimum Order Quantities Apply                 |
| LED Rated Life       | 50,000 hours                                   |
| Dimming              | 100% - 10%, ELV or TRIAC dimmer (not included) |
| Diffuser Details     | Frosted PC Diffuser                            |
| Light Source         | LED                                            |
| Warranty             | 5 Years                                        |
|                      |                                                |