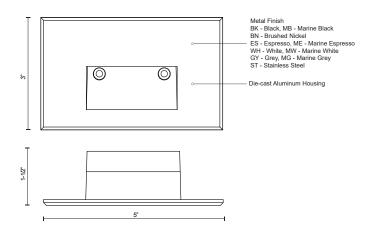

## **SPECIFICATION DETAILS**

 $\ensuremath{^{\star}}$  For custom options, consult factory for details.

| Fixture Dimensions   | W5" x H3" x E1-1/2"                                        |
|----------------------|------------------------------------------------------------|
| Light Source         | LED                                                        |
| Wattage              | 5W                                                         |
| Total Lumens         | 400lm                                                      |
| Delivered Lumens     | BK-26lm; BN-24lm; WH-76lm;                                 |
| Voltage              | 120V                                                       |
| Color Temperature    | 3000K                                                      |
| CRI (Ra)             | >90                                                        |
| Optional Color Temps | 2700K - 5000K Available, Minimum Order Quantities<br>Apply |
| LED Rated Life       | 50,000 hours                                               |
| Dimming              | 100% - 10%, ELV Dimmer (Not Included)                      |
| Diffuser Details     | Glass diffuser                                             |
| Location             | Wet                                                        |
| Warranty             | 5 Years                                                    |
| ADA Compliant        | Yes                                                        |

## **DESCRIPTION**

A horizontal rectangle-shaped recessed light in matte black, white powder, or brushed nickel finish. The optically designed light control of Sonic's die cast Aluminum housing fully conceals the source. Ideal for step or courtesy light use. This fixture is rated for outdoor use but there is no reason it cannot be utilized indoors too. Fits into a single gang box.