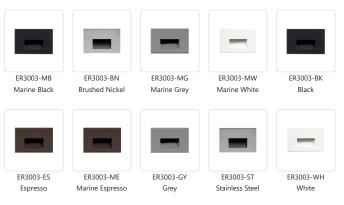

## **DESCRIPTION**

A horizontal rectangle-shaped recessed light in matte black, white powder, or brushed nickel finish. The optically designed light control of Sonic's die cast Aluminum housing fully conceals the source. Ideal for step or courtesy light use. This fixture is rated for outdoor use but there is no reason it cannot be utilized indoors too. Fits into a single gang box.