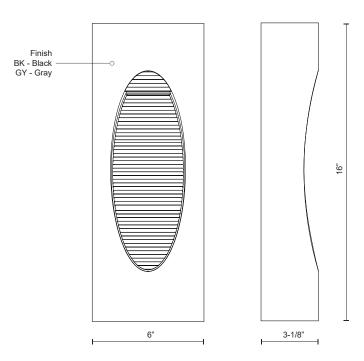

## SPECIFICATION DETAILS

\* For custom options, consult factory for details.

| Fixture Dimensions   | W6" x H16" x E3-1/8"                                       |
|----------------------|------------------------------------------------------------|
| Light Source         | LED                                                        |
| Wattage              | 18W                                                        |
| Total Lumens         | 1400lm                                                     |
| Delivered Lumens     | BK-418lm*; GY-490lm*;                                      |
| Voltage              | 120V                                                       |
| Color Temperature    | 3000K                                                      |
| CRI (Ra)             | >90                                                        |
| Optional Color Temps | 2700K - 5000K Available, Minimum Order Quantities<br>Apply |
| LED Rated Life       | 50,000 hours                                               |
| Dimming              | 100% - 10%, ELV Dimmer (Not Included)                      |
| Diffuser Details     | Frosted Glass Diffuser                                     |
| Location             | Wet                                                        |
| Warranty             | 5 Years                                                    |
|                      |                                                            |