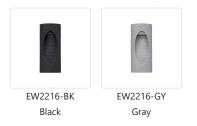

## SPECIFICATION DETAILS

\* For custom options, consult factory for details.

| Fixture Dimensions   | W6" x H16" x E3-1/8"                                       |
|----------------------|------------------------------------------------------------|
| Light Source         | LED                                                        |
| Wattage              | 18W                                                        |
| Total Lumens         | 1400lm                                                     |
| Delivered Lumens     | BK-418lm*; GY-490lm*;                                      |
| Voltage              | 120V                                                       |
| Color Temperature    | 3000K                                                      |
| CRI (Ra)             | >90                                                        |
| Optional Color Temps | 2700K - 5000K Available, Minimum Order Quantities<br>Apply |
| LED Rated Life       | 50,000 hours                                               |
| Dimming              | 100% - 10%, ELV Dimmer (Not Included)                      |
| Diffuser Details     | Frosted Glass Diffuser                                     |
| Location             | Wet                                                        |
| Warranty             | 5 Years                                                    |
|                      |                                                            |

## DESCRIPTION

A wall light for exterior spaces. Enhance the landscape architecture of your space with these illuminating towers. Lights project down from both the bottom and center of the tower. Available in two sizes and in two colors.