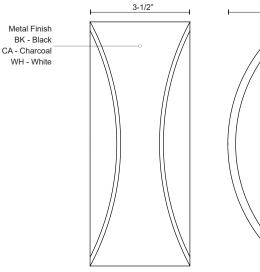

## SPECIFICATION DETAILS

\* For custom options, consult factory for details.

| Fixture Dimensions   | W8-3/4" x H3-1/2" x E3"                                    |
|----------------------|------------------------------------------------------------|
| Light Source         | LED                                                        |
| Wattage              | 6W                                                         |
| Total Lumens         | 400lm                                                      |
| Delivered Lumens     | BK-181Im                                                   |
| Voltage              | 120V                                                       |
| Color Temperature    | 3000K                                                      |
| CRI (Ra)             | >90                                                        |
| Optional Color Temps | 2700K - 5000K Available, Minimum Order Quantities<br>Apply |
| LED Rated Life       | 50,000 hours                                               |
| Dimming              | 100% - 10%, ELV Dimmer (Not Included)                      |
| Diffuser Details     | White Glass Diffuser                                       |
| Location             | Wet                                                        |
| Warranty             | 5 Years                                                    |
| ADA Compliant        | Yes                                                        |
|                      |                                                            |