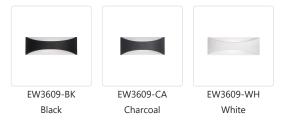

## DESCRIPTION

High powered LED exterior single light wall mount fixture, with stylish relaxed arch design and three different color arrangements with two tone colors of inner white with charcoal, black or white exterior metal finishes. Concealed inside is our 120V AC LED technology which radiates light either upward or downward depending how it is mounted on the wall. Can be mounted horizontal or vertical, certified ETL wet location listed and is available in two sizes.