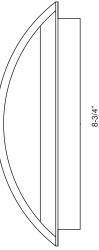

## SPECIFICATION DETAILS

\* For custom options, consult factory for details.

| Fixture Dimensions   | W8-3/4" x H3-1/2" x E3"                                    |
|----------------------|------------------------------------------------------------|
| Light Source         | LED                                                        |
| Wattage              | 6W                                                         |
| Total Lumens         | 400lm                                                      |
| Delivered Lumens     | BK-181Im                                                   |
| Voltage              | 120V                                                       |
| Color Temperature    | 3000K                                                      |
| CRI (Ra)             | >90                                                        |
| Optional Color Temps | 2700K - 5000K Available, Minimum Order Quantities<br>Apply |
| LED Rated Life       | 50,000 hours                                               |
| Dimming              | 100% - 10%, ELV Dimmer (Not Included)                      |
| Diffuser Details     | White Glass Diffuser                                       |
| Location             | Wet                                                        |
| Warranty             | 5 Years                                                    |
| ADA Compliant        | Yes                                                        |
|                      |                                                            |