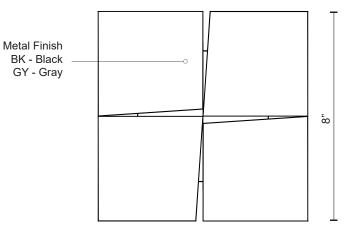

## SPECIFICATION DETAILS

\* For custom options, consult factory for details.

| Fixture Dimensions   | W8" x H8" x E2"                                            |
|----------------------|------------------------------------------------------------|
| Light Source         | LED                                                        |
| Wattage              | 19W                                                        |
| Total Lumens         | 1600lm                                                     |
| Delivered Lumens     | BK-282Im                                                   |
| Voltage              | 120V                                                       |
| Color Temperature    | 3000К                                                      |
| CRI (Ra)             | >90                                                        |
| Optional Color Temps | 2700K - 5000K Available, Minimum Order Quantities<br>Apply |
| LED Rated Life       | 50,000 hours                                               |
| Dimming              | 100% - 10%, ELV Dimmer (Not Included)                      |
| Diffuser Details     | PC Diffuser                                                |
| Location             | Wet                                                        |
| Warranty             | 5 Years                                                    |
| ADA Compliant        | Yes                                                        |
| Canopy Dimensions    | W5" x H5" x E3/4"                                          |