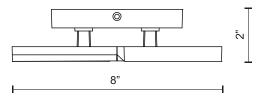

## SPECIFICATION DETAILS

\* For custom options, consult factory for details.

| Fixture Dimensions   | W8" x H8" x E2"                                            |
|----------------------|------------------------------------------------------------|
| Light Source         | LED                                                        |
| Wattage              | 19W                                                        |
| Total Lumens         | 1600lm                                                     |
| Delivered Lumens     | BK-282Im                                                   |
| Voltage              | 120V                                                       |
| Color Temperature    | 3000К                                                      |
| CRI (Ra)             | >90                                                        |
| Optional Color Temps | 2700K - 5000K Available, Minimum Order Quantities<br>Apply |
| LED Rated Life       | 50,000 hours                                               |
| Dimming              | 100% - 10%, ELV Dimmer (Not Included)                      |
| Diffuser Details     | PC Diffuser                                                |
| Location             | Wet                                                        |
| Warranty             | 5 Years                                                    |
| ADA Compliant        | Yes                                                        |
| Canopy Dimensions    | W5" x H5" x E3/4"                                          |