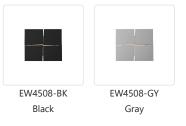

## DESCRIPTION

The four empty spaces created by Gate's asymmetric panels are silhouetted and thrown into stark relief by Gate's 4 concealed LED backlights. A pinch of art on your wall that also creates a safe and welcoming pool of light for your space. An exterior sconce that will add to your interior space too.

## SPECIFICATION DETAILS

\* For custom options, consult factory for details.

| Fixture Dimensions   | W8" x H8" x E2"                                            |
|----------------------|------------------------------------------------------------|
| Light Source         | LED                                                        |
| Wattage              | 19W                                                        |
| Total Lumens         | 1600lm                                                     |
| Delivered Lumens     | BK-282Im                                                   |
| Voltage              | 120V                                                       |
| Color Temperature    | 3000К                                                      |
| CRI (Ra)             | >90                                                        |
| Optional Color Temps | 2700K - 5000K Available, Minimum Order Quantities<br>Apply |
| LED Rated Life       | 50,000 hours                                               |
| Dimming              | 100% - 10%, ELV Dimmer (Not Included)                      |
| Diffuser Details     | PC Diffuser                                                |
| Location             | Wet                                                        |
| Warranty             | 5 Years                                                    |
| ADA Compliant        | Yes                                                        |
| Canopy Dimensions    | W5" x H5" x E3/4"                                          |