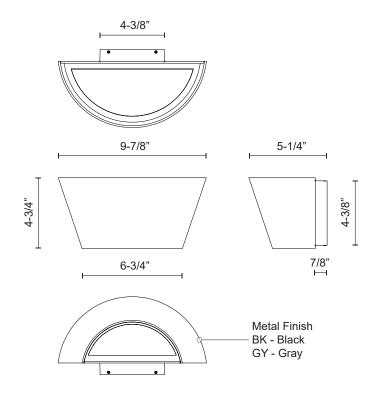

## **SPECIFICATION DETAILS**

\* For custom options, consult factory for details.

| <b>Fixture Dimensions</b> | W9-7/8" x H4-3/4" x E5-1/4"                                |
|---------------------------|------------------------------------------------------------|
| Light Source              | LED                                                        |
| Wattage                   | 19W                                                        |
| Total Lumens              | 1600lm                                                     |
| Delivered Lumens          | BK-570lm                                                   |
| Voltage                   | 120V                                                       |
| Color Temperature         | 3000K                                                      |
| CRI (Ra)                  | >90                                                        |
| Optional Color Temps      | 2700K - 5000K Available, Minimum Order Quantities<br>Apply |
| LED Rated Life            | 50,000 hours                                               |
| Dimming                   | 100% - 10%, ELV Dimmer (Not Included)                      |
| Diffuser Details          | White Glass Diffuser                                       |
| Location                  | Wet                                                        |
| Warranty                  | 5 Years                                                    |
|                           |                                                            |

## **DESCRIPTION**

High power LED exterior wall mount fixture with up/down light. Hallmark is 5-inches tall by 10-inches wide – a compact minimalist truncated cone gently tapering from top to bottom of the fixture. Tempered glass panels at each end seal the fixture and allow a bright illumination with a hard cutoff on the mounting surface and on the floor/ceiling of the space. Hallmark is available with black or gray finishes