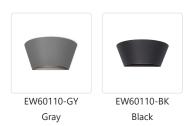

## **DESCRIPTION**

High power LED exterior wall mount fixture with up/down light. Hallmark is 5-inches tall by 10-inches wide – a compact minimalist truncated cone gently tapering from top to bottom of the fixture. Tempered glass panels at each end seal the fixture and allow a bright illumination with a hard cutoff on the mounting surface and on the floor/ceiling of the space. Hallmark is available with black or gray finishes