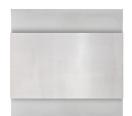

## WALL





## **DESCRIPTION**

**PROJECT** 

Smooth, modern; Tucson is rated for exterior use and is absolutely perfect for indoor use as well. A die-cast aluminum rectangle is attached to the front of the square, die-cast aluminum, flush mounting plate. The LED light source is concealed behind the rectangle to direct the viewer's attention to the absence of light around the glow of LED light. Uplight and downlight emanate from the 2 sides of the rectangle. Choose from black, brushed nickel, or white finish.







EW6108-BN Brushed Nickel

EW6108-GH Graphite

EW6108-WH White

## **SPECIFICATION DETAILS**

\* For custom options, consult factory for details.

| Fixture Dimensions   | W7-7/8" x H7-7/8" x E1-1/4"                                |
|----------------------|--------------------------------