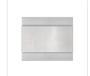

## WALL





## **DESCRIPTION**

**PROJECT** 

Smooth, modern; Tucson is rated for exterior use and is absolutely perfect for indoor use as well. A die-cast aluminum rectangle is attached to the front of the square, die-cast aluminum, flush mounting plate. The LED light source is concealed behind the rectangle to direct the viewer's attention to the absence of light around the glow of LED light. Uplight and downlight emanate from the 2 sides of the rectangle. Choose from black, brushed nickel, or white finish.







EW6108-BN Brushed Nickel

EW6108-GH Graphite

EW6108-WH White

## **SPECIFICATION DETAILS**

\* For custom options, consult factory for details.

| Fixture Dimensions   | W7-7/8" x H7-7/8" x E1-1/4"                                |
|----------------------|------------------------------------------------------------|
| Light Source         | LED                                                        |
| Wattage              | 10W                                                        |
| Total Lumens         | 800lm                                                      |
| Delivered Lumens     | BN-227lm; GH-86lm; WH-259lm;                               |
| Voltage              | 120V                                                       |
| Color Temperature    | 3000К