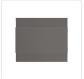

## WALL





## **DESCRIPTION**

**PROJECT** 

Smooth, modern; Tucson is rated for exterior use and is absolutely perfect for indoor use as well. A die-cast aluminum rectangle is attached to the front of the square, die-cast aluminum, flush mounting plate. The LED light source is concealed behind the rectangle to direct the viewer's attention to the absence of light around the glow of LED light. Uplight and downlight emanate from the 2 sides of the rectangle. Choose from black, brushed nickel, or white finish.







EW6108-BN Brushed Nickel

EW6108-GH Graphite

EW6108-WH White

## **SPECIFICATION DETAILS**

\* For custom options, consult factory for details.

| Fixture Dimensions   | W7-7/8" x H7-7/8" x E1-1/4"                                |
|----------------------|------------------------------------------------------------|
| Light Source         | LED                                                        |
| Wattage              | 10W                                                        |
| Total Lumens         | 800lm                                                      |
| Delivered Lumens     | BN-227lm; GH-86lm; WH-259lm;                               |
| Voltage              | 120V                                                       |
| Color Temperature    | 3000К