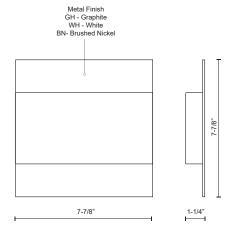

## **SPECIFICATION DETAILS**

\* For custom options, consult factory for details.

| Fixture Dimensions   | W7-7/8" x H7-7/8" x E1-1/4"                                |
|----------------------|------------------------------------------------------------|
| Light Source         | LED                                                        |
| Wattage              | 10W                                                        |
| Total Lumens         | 800lm                                                      |
| Delivered Lumens     | BN-227lm; GH-86lm; WH-259lm;                               |
| Voltage              | 120V                                                       |
| Color Temperature    | 3000К                                                      |
| CRI (Ra)             | >90                                                        |
| Optional Color Temps | 2700K - 5000K Available, Minimum Order Quantities<br>Apply |
| LED Rated Life       | 50,000 hours                                               |
| Dimming              | 100% - 10%, ELV Dimmer (Not Included)                      |
| Diffuser Details     | Clear Glass Diffuser                                       |
| Location             | Wet                                                        |
| Warranty             | 5 Years                                                    |
| ADA Compliant        | Yes                                                        |