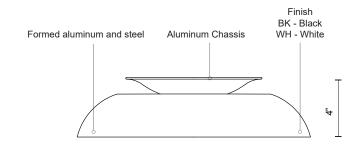

## **SPECIFICATION DETAILS**

\* For custom options, consult factory for details.

| <b>Fixture Dimensions</b> | D16-1/8" x H4"                                             |
|---------------------------|------------------------------------------------------------|
| Light Source              | LED                                                        |
| Wattage                   | 32W                                                        |
| Total Lumens              | 2800lm                                                     |
| Delivered Lumens          | 809lm                                                      |
| Voltage                   | 120V                                                       |
| Color Temperature         | 3000K                                                      |
| CRI (Ra)                  | >90                                                        |
| Optional Color Temps      | 2700K - 5000K Available, Minimum Order Quantities<br>Apply |
| LED Rated Life            | 50,000 hours                                               |
| Dimming                   | 100% - 10%, TRIAC or ELV Dimmer (Not Included)             |
| Diffuser Details          | White Acrylic Diffuser                                     |
| Shade Details             | Heavy Spun Powder Coated Steel                             |
| Location                  | Dry                                                        |
| Warranty                  | 5 Years                                                    |