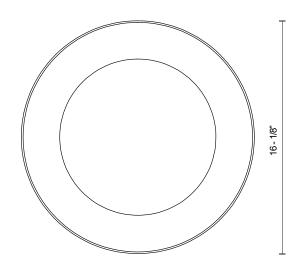

## **SPECIFICATION DETAILS**

\* For custom options, consult factory for details.

| <b>Fixture Dimensions</b> | D16-1/8" x H4"                                             |
|---------------------------|------------------------------------------------------------|
| Light Source              | LED                                                        |
| Wattage                   | 32W                                                        |
| Total Lumens              | 2800lm                                                     |
| Delivered Lumens          | 809lm                                                      |
| Voltage                   | 120V                                                       |
| Color Temperature         | 3000K                                                      |
| CRI (Ra)                  | >90                                                        |
| Optional Color Temps      | 2700K - 5000K Available, Minimum Order Quantities<br>Apply |
| LED Rated Life            | 50,000 hours                                               |
| Dimming                   | 100% - 10%, TRIAC or ELV Dimmer (Not Included)             |
| Diffuser Details          | White Acrylic Diffuser                                     |
| Shade Details             | Heavy Spun Powder Coated Steel                             |
| Location                  | Dry                                                        |
| Warranty                  | 5 Years                                                    |

## **DESCRIPTION**

Inspired by the rare event of a solar eclipse, the Eclipse family can work beautifully as both a ceiling or wall light. The light distributes evenly to form a stunning ring that is not easily forgotten. Available as a flush mount and pendant in two sizes and white/black finishes.