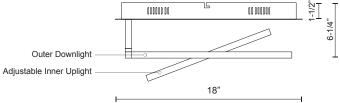

## SPECIFICATION DETAILS

\* For custom options, consult factory for details.

| Fixture Dimensions   | L15-3/4" x W15-3/4" x H6-1/4"                              |
|----------------------|------------------------------------------------------------|
| Light Source         | LED                                                        |
| Wattage              | 28W                                                        |
| Total Lumens         | 2380lm                                                     |
| Delivered Lumens     | BN-1074lm; GB-978lm;                                       |
| Voltage              | 120V                                                       |
| Color Temperature    | 3000K                                                      |
| CRI (Ra)             | >90                                                        |
| Optional Color Temps | 2700K - 5000K Available, Minimum Order Quantities<br>Apply |
| LED Rated Life       | 50,000 hours                                               |
| Dimming              | 100% - 10%, TRIAC or ELV Dimmer (Not Included)             |
| Diffuser Details     | White Acrylic Diffuser                                     |
| Location             | Dry                                                        |
| Warranty             | 5 Years                                                    |
| Canopy Dimensions    | L18" x W18" x H1-1/2"                                      |
|                      |                                                            |