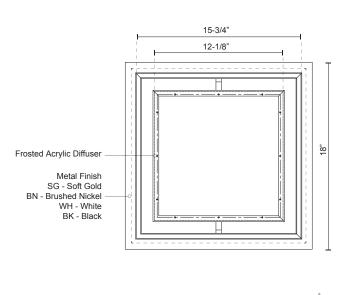

## SPECIFICATION DETAILS

\* For custom options, consult factory for details.

| Fixture Dimensions   | L15-3/4" x W15-3/4" x H6-1/4"                              |
|----------------------|------------------------------------------------------------|
| Light Source         | LED                                                        |
| Wattage              | 28W                                                        |
| Total Lumens         | 2380lm                                                     |
| Delivered Lumens     | BN-1074lm; GB-978lm;                                       |
| Voltage              | 120V                                                       |
| Color Temperature    | 3000K                                                      |
| CRI (Ra)             | >90                                                        |
| Optional Color Temps | 2700K - 5000K Available, Minimum Order Quantities<br>Apply |
| LED Rated Life       | 50,000 hours                                               |
| Dimming              | 100% - 10%, TRIAC or ELV Dimmer (Not Included)             |
| Diffuser Details     | White Acrylic Diffuser                                     |
| Location             | Dry                                                        |
| Warranty             | 5 Years                                                    |
| Canopy Dimensions    | L18" x W18" x H1-1/2"                                      |
|                      |                                                            |