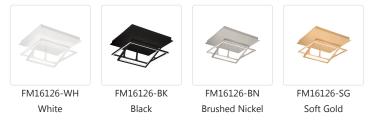

## DESCRIPTION

Representative of its namesake, the Mondrian series is composed from numerous rectilinear frames of light. The illuminated borders surrounding an open central void create an illusion of levitation. The airy design and negative space allow the fixture to visually blend into the environment. High-quality finish and simple forms coalesce in the elegant new product.