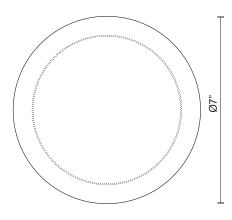

## SPECIFICATION DETAILS

\* For custom options, consult factory for details.

| Fixture Dimensions   | D7" x H2-3/4"                                              |
|----------------------|------------------------------------------------------------|
| Light Source         | LED                                                        |
| Wattage              | 10W                                                        |
| Total Lumens         | 800lm                                                      |
| Delivered Lumens     | BN-515lm; CH-477lm;                                        |
| Voltage              | 120V                                                       |
| Color Temperature    | 3000К                                                      |
| CRI (Ra)             | >90                                                        |
| Optional Color Temps | 2700K - 5000K Available, Minimum Order Quantities<br>Apply |
| LED Rated Life       | 50,000 hours                                               |
| Dimming              | 100% - 10%, ELV Dimmer (Not Included)                      |
| Glass Details        | White Opal Glass                                           |
| Location             | Dry                                                        |
| Warranty             | 5 Years                                                    |
|                      |                                                            |