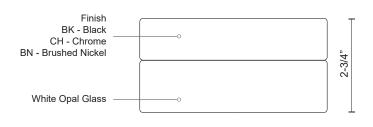

## SPECIFICATION DETAILS

\* For custom options, consult factory for details.

| Fixture Dimensions   | D7" x H2-3/4"                                              |
|----------------------|------------------------------------------------------------|
| Light Source         | LED                                                        |
| Wattage              | 10W                                                        |
| Total Lumens         | 800lm                                                      |
| Delivered Lumens     | BN-515lm; CH-477lm;                                        |
| Voltage              | 120V                                                       |
| Color Temperature    | 3000К                                                      |
| CRI (Ra)             | >90                                                        |
| Optional Color Temps | 2700K - 5000K Available, Minimum Order Quantities<br>Apply |
| LED Rated Life       | 50,000 hours                                               |
| Dimming              | 100% - 10%, ELV Dimmer (Not Included)                      |
| Glass Details        | White Opal Glass                                           |
| Location             | Dry                                                        |
| Warranty             | 5 Years                                                    |
|                      |                                                            |