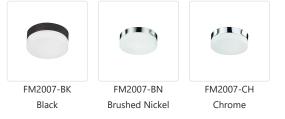

## DESCRIPTION

Single LED flush mount ceiling fixture with round white opal glass. Metal details in black, brushed nickel or chrome finish, and is equipped with our powerful 120V AC LED technology

K U Z C O