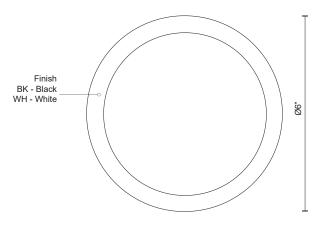

## SPECIFICATION DETAILS

\* For custom options, consult factory for details.

| < H1"<br>Im<br>10lm; WH-967lm;<br>,<br>K           |
|----------------------------------------------------|
| lm<br>10lm; WH-967lm;<br>,                         |
| lm<br>10lm; WH-967lm;<br>,                         |
| 10lm; WH-967lm;<br>,                               |
| · · · ·                                            |
|                                                    |
| К                                                  |
|                                                    |
|                                                    |
| K - 5000K Available, Minimum Order Quantities<br>y |
| 00 hours                                           |
| 6 - 10%, ELV Dimmer (Not Included)                 |
|                                                    |
| e Acrylic Diffuser                                 |
| e Acrylic Diffuser                                 |
| t                                                  |