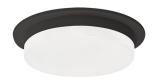

## DESCRIPTION

Slim die-cast aluminum body with powder-coated finish. Cylindrical polymeric diffuser. Down light distribution.