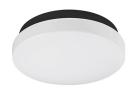

## DESCRIPTION

Single LED flush mount ceiling fixture with round white opal acrylic. Metal details in black, silver coated, or painted white, and is equipped with our powerful 120V AC LED technology,