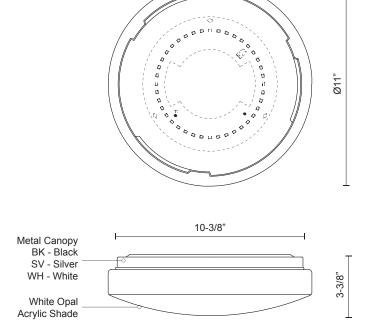

## **SPECIFICATION DETAILS**

\* For custom options, consult factory for details.

| Fixture Dimensions       | D11" x H3-3/8"                                             |
|--------------------------|------------------------------------------------------------|
| Light Source             | LED                                                        |
| Wattage                  | 17W                                                        |
| Total Lumens             | 1300lm                                                     |
| Delivered Lumens         | SV-868lm; WH-890lm;                                        |
| Voltage                  | 120V                                                       |
| <b>Color Temperature</b> | 3000K                                                      |
| CRI (Ra)                 | >90                                                        |
| Optional Color Temps     | 2700K - 5000K Available, Minimum Order Quantities<br>Apply |
| LED Rated Life           | 50,000 hours                                               |
| Dimming                  | 100% - 10%, ELV Dimmer (Not Included)                      |
| Diffuser Details         | White Opal Acrylic                                         |
| Location                 | Dry                                                        |
| Warranty                 | 5 Years                                                    |
|                          |                                                            |