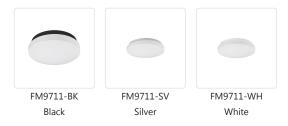

## DESCRIPTION

Single LED flush mount ceiling fixture with round white opal acrylic. Metal details in black, silver coated, or painted white, and is equipped with our powerful 120V AC LED technology,