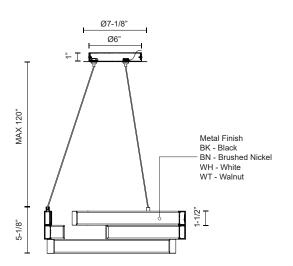

## **SPECIFICATION DETAILS**

\* For custom options, consult factory for details.

| D15-3/4" x H5-1/8"                                         |
|------------------------------------------------------------|
| LED                                                        |
| 65W                                                        |
| 4800lm                                                     |
| BK-1960lm; BN-2220lm; WH-2549lm; WT-1968lm;                |
| 120V                                                       |
| 3000K                                                      |
| >90                                                        |
| 2700K - 5000K Available, Minimum Order Quantities<br>Apply |
| 50,000 hours                                               |
| 100% - 10%, ELV Dimmer (Not Included)                      |
| White Acrylic Diffuser                                     |
| Yes                                                        |
| 120" Max                                                   |
| Clear SSL Wire                                             |
|                                                            |
| Dry                                                        |
| Dry 5 Years                                                |
|                                                            |