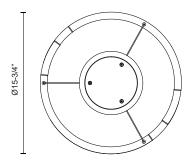

## **SPECIFICATION DETAILS**

\* For custom options, consult factory for details.

| D15-3/4" x H5-1/8"                                         |
|------------------------------------------------------------|
| LED                                                        |
| 65W                                                        |
| 4800lm                                                     |
| BK-1960lm; BN-2220lm; WH-2549lm; WT-1968lm;                |
| 120V                                                       |
| 3000K                                                      |
| >90                                                        |
| 2700K - 5000K Available, Minimum Order Quantities<br>Apply |
| 50,000 hours                                               |
| 100% - 10%, ELV Dimmer (Not Included)                      |
| White Acrylic Diffuser                                     |
| Yes                                                        |
| 120" Max                                                   |
| Clear SSL Wire                                             |
|                                                            |
| Dry                                                        |
| Dry 5 Years                                                |
|                                                            |