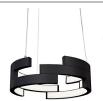

## DESCRIPTION

This sophisticated unparalleled designed LED pendant is one of a kind masterpiece. From each viewable angle you will perceive a different architectural look, with three layers of eccentric arched metal bands combined together. Inside each band is our powerful 120V AC LED technology diffused by inner frosted acrylic curved diffusers, when lit the light illuminates elegantly throughout all the inner bands and into the surrounding area. Available in black, brushed nickel, walnut and white metal finishes.