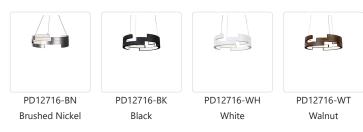

## DESCRIPTION

This sophisticated unparalleled designed LED pendant is one of a kind masterpiece. From each viewable angle you will perceive a different architectural look, with three layers of eccentric arched metal bands combined together. Inside each band is our powerful 120V AC LED technology diffused by inner frosted acrylic curved diffusers, when lit the light illuminates elegantly throughout all the inner bands and into the surrounding area. Available in black, brushed nickel, walnut and white metal finishes.