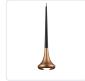

## **PENDANTS**

PD19601-BK/BN Black/Brushed Nickel

PD19601-BK/VB Black/Vintage Brass

PD19601-BK/CH Black/Chrome

## **DESCRIPTION**

A revolved slim taper gently curves outward to surround and clasp an opal glass optic. The DAVIS pendant is defined by the distinctive arcing silhouette which combines a tall black stem and organic lamp head into one continuous form. The array of fine finishes combined with the timeless obsidian will emphasize the aesthetic of any contemporary interior.