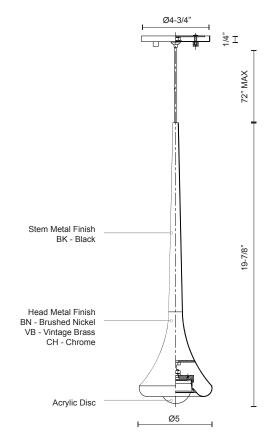

## **SPECIFICATION DETAILS**

\* For custom options, consult factory for details.

| Fixture Dimensions   | D5" x H19-7/8"                                             |
|----------------------|------------------------------------------------------------|
| Light Source         | LED                                                        |
| Wattage              | 9W                                                         |
| Total Lumens         | 600lm                                                      |
| Delivered Lumens     | BN-374lm; CH-382lm; VB-391lm;                              |
| Voltage              | 120V                                                       |
| Color Temperature    | 3000K                                                      |
| CRI (Ra)             | >90                                                        |
| Optional Color Temps | 2700K - 5000K Available, Minimum Order Quantities<br>Apply |
| LED Rated Life       | 50,000 hours                                               |
| Dimming              | 100% - 10%, ELV Dimmer (Not Included)                      |
| Diffuser Details     | Opal Glass Lens                                            |
| Adjustable           | Yes                                                        |
| Wire Length          | 72" Max                                                    |
| Wire Type            | Black SSL Wire                                             |
| Location             | Dry                                                        |
| Warranty             | 5 Years                                                    |
| Canopy Dimensions    | D4-3/4" x H1/4"                                            |