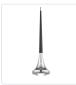

## **PENDANTS**

PD19601-BK/BN Black/Brushed Nickel

PD19601-BK/VB Black/Vintage Brass

PD19601-BK/CH Black/Chrome

## **DESCRIPTION**

A revolved slim taper gently curves outward to surround and clasp an opal glass optic. The DAVIS pendant is defined by the distinctive arcing silhouette which combines a tall black stem and organic lamp head into one continuous form. The array of fine finishes combined with the timeless obsidian will emphasize the aesthetic of any contemporary interior.