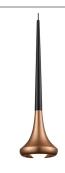

## **PENDANTS**

PD19601-BK/BN Black/Brushed Nickel

PD19601-BK/VB Black/Vintage Brass

PD19601-BK/CH Black/Chrome

## **DESCRIPTION**

A revolved slim taper gently curves outward to surround and clasp an opal glass optic. The DAVIS pendant is defined by the distinctive arcing silhouette which combines a tall black stem and organic lamp head into one continuous form. The array of fine finishes combined with the timeless obsidian will emphasize the aesthetic of any contemporary interior.