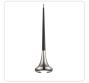

## **PENDANTS**

PD19601-BK/BN Black/Brushed Nickel

PD19601-BK/VB Black/Vintage Brass

PD19601-BK/CH Black/Chrome

## **DESCRIPTION**

A revolved slim taper gently curves outward to surround and clasp an opal glass optic. The DAVIS pendant is defined by the distinctive arcing silhouette which combines a tall black stem and organic lamp head into one continuous form. The array of fine finishes combined with the timeless obsidian will emphasize the aesthetic of any contemporary interior.