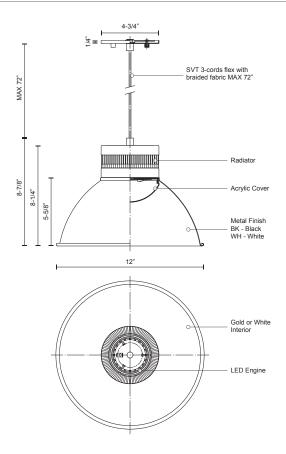

## **SPECIFICATION DETAILS**

\* For custom options, consult factory for details.

| Fixture Dimensions   | D12" x H8-7/8"                                             |
|----------------------|------------------------------------------------------------|
| Light Source         | LED                                                        |
| Wattage              | 11W                                                        |
| Total Lumens         | 800lm                                                      |
| Delivered Lumens     | WH-481lm                                                   |
| Voltage              | 120V                                                       |
| Color Temperature    | 3000K                                                      |
| CRI (Ra)             | >90                                                        |
| Optional Color Temps | 2700K - 5000K Available, Minimum Order Quantities<br>Apply |
| LED Rated Life       | 50,000 hours                                               |
| Dimming              | 100% - 10%, ELV Dimmer (Not Included)                      |
| Diffuser Details     | White Acrylic Diffuser                                     |
| Shade Details        | Spun Aluminum                                              |
| Adjustable           | Yes                                                        |
| Wire Length          | 72" Max                                                    |
| Wire Type            | Color Matching SVT Cord                                    |
| Location             | Dry                                                        |
| Warranty             | 5 Years                                                    |
| Canopy Dimensions    | D4-3/4" x H1/4"                                            |

## **DESCRIPTION**

Single LED pendant with colored dome shade available in either; matte black exterior with gold interior or gloss white exterior with gloss white interior. Each variety of pendants has a decorative industrial styled chrome heat sink at the top of the shade. Matching colored cloth covered SVT cable and is provided with our powerful 120V AC LED technology. Available in two sizes please view series for more details.