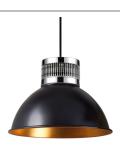

## **PENDANTS**

PD2612-WH White

Black

## **DESCRIPTION**

Single LED pendant with colored dome shade available in either; matte black exterior with gold interior or gloss white exterior with gloss white interior. Each variety of pendants has a decorative industrial styled chrome heat sink at the top of the shade. Matching colored cloth covered SVT cable and is provided with our powerful 120V AC LED technology. Available in two sizes please view series for more details.