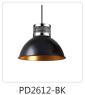

## **PENDANTS**

PD2612-WH White

Black

## **DESCRIPTION**

Single LED pendant with colored dome shade available in either; matte black exterior with gold interior or gloss white exterior with gloss white interior. Each variety of pendants has a decorative industrial styled chrome heat sink at the top of the shade. Matching colored cloth covered SVT cable and is provided with our powerful 120V AC LED technology. Available in two sizes please view series for more details.