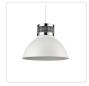

## **PENDANTS**

PD2612-WH White

Black

## **DESCRIPTION**

Single LED pendant with colored dome shade available in either; matte black exterior with gold interior or gloss white exterior with gloss white interior. Each variety of pendants has a decorative industrial styled chrome heat sink at the top of the shade. Matching colored cloth covered SVT cable and is provided with our powerful 120V AC LED technology. Available in two sizes please view series for more details.