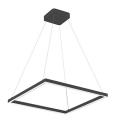

## **PENDANTS**

PD85124-BK Black

White

## **DESCRIPTION**

A suspended rectilinear frame emits soft luminance downward from the continuous perimeter opal diffuser. Veiled within the aluminum extrusion is a secondary set of LED lights sending ambient illumination up toward the ceiling. Utilizing a minimal orthogonal outline the PIAZZA series creates an airy effect with the center of the fixture transparent and open. Available as essential singular pendant or dramatic multi-pendant configurations.