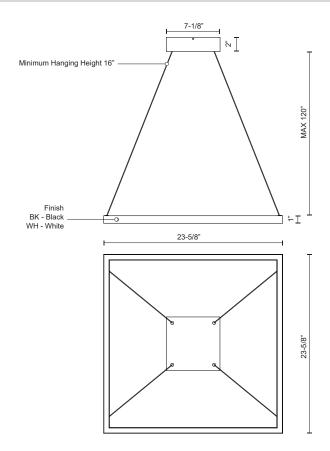

## **SPECIFICATION DETAILS**

\* For custom options, consult factory for details.

| Fixture Dimensions   | L23-5/8" x W23-5/8" x H1"                                  |
|----------------------|------------------------------------------------------------|
| Light Source         | LED                                                        |
| Wattage              | 45W                                                        |
| Total Lumens         | 3825lm                                                     |
| Delivered Lumens     | BK-1575lm; WH-2115lm;                                      |
| Voltage              | 120V                                                       |
| Color Temperature    | 3000K                                                      |
| CRI (Ra)             | >90                                                        |
| Optional Color Temps | 2700K - 5000K Available, Minimum Order Quantities<br>Apply |
| LED Rated Life       | 50,000 hours                                               |
| Dimming              | 100% - 10%, TRIAC or ELV Dimmer (Not Included)             |
| Diffuser Details     | White Acrylic Diffuser                                     |
| Adjustable           | Yes                                                        |
| Wire Length          | 120" Max                                                   |
| Wire Type            | Clear Coaxial Wire                                         |
| Location             | Dry                                                        |
| Warranty             | 5 Years                                                    |
| Canopy Dimensions    | L7-1/8" x W7-1/8" x H2"                                    |