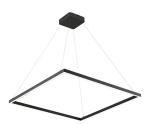

## **PENDANTS**

PD85132-BK Black

White

## **DESCRIPTION**

A suspended rectilinear frame emits soft luminance downward from the continuous perimeter opal diffuser. Veiled within the aluminum extrusion is a secondary set of LED lights sending ambient illumination up toward the ceiling. Utilizing a minimal orthogonal outline the PIAZZA series creates an airy effect with the center of the fixture transparent and open. Available as essential singular pendant or dramatic multi-pendant configurations.