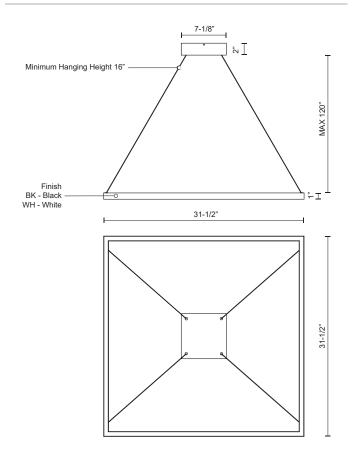

## **SPECIFICATION DETAILS**

\* For custom options, consult factory for details.

| Fixture Dimensions   | L31-1/2" x W31-1/2" x H1"                                  |
|----------------------|------------------------------------------------------------|
| Light Source         | LED                                                        |
| Wattage              | 57W                                                        |
| Total Lumens         | 4845lm                                                     |
| Delivered Lumens     | BK-1995lm; WH-2679lm;                                      |
| Voltage              | 120V                                                       |
| Color Temperature    | 3000K                                                      |
| CRI (Ra)             | >90                                                        |
| Optional Color Temps | 2700K - 5000K Available, Minimum Order Quantities<br>Apply |
| LED Rated Life       | 50,000 hours                                               |
| Dimming              | 100% - 10%, TRIAC or ELV Dimmer (Not Included)             |
| Diffuser Details     | White Acrylic Diffuser                                     |
| Adjustable           | Yes                                                        |
| Wire Length          | 120" Max                                                   |
| Wire Type            | Clear Coaxial Wire                                         |
| Location             | Dry                                                        |
| Warranty             | 5 Years                                                    |
| Canopy Dimensions    | L7-1/8" x W7-1/8" x H2"                                    |