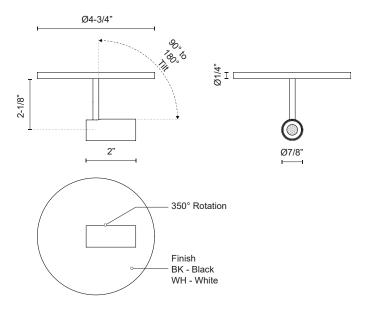

## **SPECIFICATION DETAILS**

\* For custom options, consult factory for details.

| Fixture Dimensions   | D7/8" x H2"                                                |
|----------------------|------------------------------------------------------------|
| Light Source         | LED                                                        |
| Wattage              | 3W                                                         |
| Total Lumens         | 255lm                                                      |
| Delivered Lumens     | 178lm*                                                     |
| Voltage              | 120V                                                       |
| Color Temperature    | 3000K                                                      |
| CRI (Ra)             | >90                                                        |
| Optional Color Temps | 2700K - 5000K Available, Minimum Order Quantities<br>Apply |
| LED Rated Life       | 50,000 hours                                               |
| Dimming              | 100% - 10%, TRIAC or ELV Dimmer (Not Included)             |
| Diffuser Details     | Clear Acrylic TIR                                          |
| Location             | Dry                                                        |
| Warranty             | 5 Years                                                    |
| Canopy Dimensions    | D4-3/4" x H1/4"                                            |