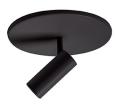

## SEMI FLUSH

Black

SF15001-W White

## **DESCRIPTION**

Recessed within the minute barrel of the quintessential adjustable lamp is a spot light assembly applied across the X line. By utilizing slim AC LED boards the canopy scale is reduced to a fundamental trim plate and minimizes the visual footprint of the functional fixtures. Available in two petite cylindrical sizes and a single or multi-light configuration.