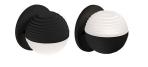

## DESCRIPTION

Unique LED wall sconce with a stratum sphere shaped cast aluminum with matching heavy gauge frosted acrylic diffuser. Patent pending fixture design is provided with our powerful 120V AC LED technology. May be mounted upward or downward and is available in matte black or matte white metal finishes. Upward and downward multi-pendant arrangements and single pendants available see series for full family details.