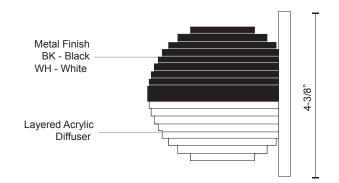

## DESCRIPTION

Unique LED wall sconce with a stratum sphere shaped cast aluminum with matching heavy gauge frosted acrylic diffuser. Patent pending fixture design is provided with our powerful 120V AC LED technology. May be mounted upward or downward and is available in matte black or matte white metal finishes. Upward and downward multi-pendant arrangements and single pendants available see series for full family details.

## SPECIFICATION DETAILS

\* For custom options, consult factory for details.

| Light SourceLEDWattage5WTotal Lumens400lmDelivered LumensBK-260lm; BN-292lm; WH-327lm;Voltage120VColor Temperature3000KCRI (Ra)>90Optional Color Temps2700K - 5000K Available, Minimum Order Quantities<br>ApplyLED Rated Life50,000 hoursDimming100% - 10%, ELV Dimmer (Not Included)Diffuser DetailsFrosted acrylic diffuserLocationDryWarranty5 Years |                      |                                       |
|----------------------------------------------------------------------------------------------------------------------------------------------------------------------------------------------------------------------------------------------------------------------------------------------------------------------------------------------------------|----------------------|---------------------------------------|
| WattageSWTotal Lumens400lmDelivered LumensBK-260lm; BN-292lm; WH-327lm;Voltage120VColor Temperature3000KCRI (Ra)>90Optional Color Temps2700K - 5000K Available, Minimum Order Quantities<br>ApplyLED Rated Life50,000 hoursDimming100% - 10%, ELV Dimmer (Not Included)Diffuser DetailsFrosted acrylic diffuserLocationDryWarranty5 Years                | Fixture Dimensions   | W4-3/8" x H4-3/8" x E3-3/4"           |
| Total Lumens400lmDelivered LumensBK-260lm; BN-292lm; WH-327lm;Voltage120VColor Temperature3000KCRI (Ra)>90Optional Color Temps2700K - 5000K Available, Minimum Order Quantities<br>ApplyLED Rated Life50,000 hoursDimming100% - 10%, ELV Dimmer (Not Included)Diffuser DetailsFrosted acrylic diffuserLocationDryWarranty5 Years                         | Light Source         | LED                                   |
| Delivered Lumens BK-260Im; BN-292Im; WH-327Im;   Voltage 120V   Color Temperature 3000K   CRI (Ra) >90   Optional Color Temps 2700K - 5000K Available, Minimum Order Quantities<br>Apply   LED Rated Life 50,000 hours   Dimming 100% - 10%, ELV Dimmer (Not Included)   Diffuser Details Frosted acrylic diffuser   Location Dry   Warranty 5 Years     | Wattage              | 5W                                    |
| Voltage 120V   Color Temperature 3000K   CRI (Ra) >90   Optional Color Temps 2700K - 5000K Available, Minimum Order Quantities Apply   LED Rated Life 50,000 hours   Dimming 100% - 10%, ELV Dimmer (Not Included)   Diffuser Details Frosted acrylic diffuser   Location Dry   Warranty 5 Years                                                         | Total Lumens         | 400lm                                 |
| Color Temperature 3000K   CRI (Ra) >90   Optional Color Temps 2700K - 5000K Available, Minimum Order Quantities Apply   LED Rated Life 50,000 hours   Dimming 100% - 10%, ELV Dimmer (Not Included)   Diffuser Details Frosted acrylic diffuser   Location Dry   Warranty 5 Years                                                                        | Delivered Lumens     | BK-260lm; BN-292lm; WH-327lm;         |
| CRI (Ra) >90   Optional Color Temps 2700K - 5000K Available, Minimum Order Quantities<br>Apply   LED Rated Life 50,000 hours   Dimming 100% - 10%, ELV Dimmer (Not Included)   Diffuser Details Frosted acrylic diffuser   Location Dry   Warranty 5 Years                                                                                               | Voltage              | 120V                                  |
| Optional Color Temps 2700K - 5000K Available, Minimum Order Quantities<br>Apply   LED Rated Life 50,000 hours   Dimming 100% - 10%, ELV Dimmer (Not Included)   Diffuser Details Frosted acrylic diffuser   Location Dry   Warranty 5 Years                                                                                                              | Color Temperature    | 3000K                                 |
| Apply   LED Rated Life 50,000 hours   Dimming 100% - 10%, ELV Dimmer (Not Included)   Diffuser Details Frosted acrylic diffuser   Location Dry   Warranty 5 Years                                                                                                                                                                                        | CRI (Ra)             | >90                                   |
| Dimming 100% - 10%, ELV Dimmer (Not Included)   Diffuser Details Frosted acrylic diffuser   Location Dry   Warranty 5 Years                                                                                                                                                                                                                              | Optional Color Temps |                                       |
| Diffuser Details Frosted acrylic diffuser   Location Dry   Warranty 5 Years                                                                                                                                                                                                                                                                              | LED Rated Life       | 50,000 hours                          |
| Location Dry   Warranty 5 Years                                                                                                                                                                                                                                                                                                                          | Dimming              | 100% - 10%, ELV Dimmer (Not Included) |
| Warranty 5 Years                                                                                                                                                                                                                                                                                                                                         | Diffuser Details     | Frosted acrylic diffuser              |
| •                                                                                                                                                                                                                                                                                                                                                        | Location             | Dry                                   |
| ADA Compliant Yes                                                                                                                                                                                                                                                                                                                                        | Warranty             | 5 Years                               |
|                                                                                                                                                                                                                                                                                                                                                          | ADA Compliant        | Yes                                   |