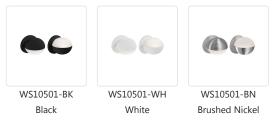

## DESCRIPTION

Unique LED wall sconce with a stratum sphere shaped cast aluminum with matching heavy gauge frosted acrylic diffuser. Patent pending fixture design is provided with our powerful 120V AC LED technology. May be mounted upward or downward and is available in matte black or matte white metal finishes. Upward and downward multi-pendant arrangements and single pendants available see series for full family details.

## SPECIFICATION DETAILS

\* For custom options, consult factory for details.

| Light SourceLEDWattage5WTotal Lumens400lmDelivered LumensBK-260lm; BN-292lm; WH-327lm;Voltage120VColor Temperature3000KCRI (Ra)>90Optional Color Temps2700K - 5000K Available, Minimum Order Quantities<br>ApplyLED Rated Life50,000 hoursDimming100% - 10%, ELV Dimmer (Not Included)Diffuser DetailsFrosted acrylic diffuserLocationDryWarranty5 Years |                      |                                       |
|----------------------------------------------------------------------------------------------------------------------------------------------------------------------------------------------------------------------------------------------------------------------------------------------------------------------------------------------------------|----------------------|---------------------------------------|
| WattageSWTotal Lumens400lmDelivered LumensBK-260lm; BN-292lm; WH-327lm;Voltage120VColor Temperature3000KCRI (Ra)>90Optional Color Temps2700K - 5000K Available, Minimum Order Quantities<br>ApplyLED Rated Life50,000 hoursDimming100% - 10%, ELV Dimmer (Not Included)Diffuser DetailsFrosted acrylic diffuserLocationDryWarranty5 Years                | Fixture Dimensions   | W4-3/8" x H4-3/8" x E3-3/4"           |
| Total Lumens400lmDelivered LumensBK-260lm; BN-292lm; WH-327lm;Voltage120VColor Temperature3000KCRI (Ra)>90Optional Color Temps2700K - 5000K Available, Minimum Order Quantities<br>ApplyLED Rated Life50,000 hoursDimming100% - 10%, ELV Dimmer (Not Included)Diffuser DetailsFrosted acrylic diffuserLocationDryWarranty5 Years                         | Light Source         | LED                                   |
| Delivered Lumens BK-260Im; BN-292Im; WH-327Im;   Voltage 120V   Color Temperature 3000K   CRI (Ra) >90   Optional Color Temps 2700K - 5000K Available, Minimum Order Quantities<br>Apply   LED Rated Life 50,000 hours   Dimming 100% - 10%, ELV Dimmer (Not Included)   Diffuser Details Frosted acrylic diffuser   Location Dry   Warranty 5 Years     | Wattage              | 5W                                    |
| Voltage 120V   Color Temperature 3000K   CRI (Ra) >90   Optional Color Temps 2700K - 5000K Available, Minimum Order Quantities Apply   LED Rated Life 50,000 hours   Dimming 100% - 10%, ELV Dimmer (Not Included)   Diffuser Details Frosted acrylic diffuser   Location Dry   Warranty 5 Years                                                         | Total Lumens         | 400lm                                 |
| Color Temperature 3000K   CRI (Ra) >90   Optional Color Temps 2700K - 5000K Available, Minimum Order Quantities Apply   LED Rated Life 50,000 hours   Dimming 100% - 10%, ELV Dimmer (Not Included)   Diffuser Details Frosted acrylic diffuser   Location Dry   Warranty 5 Years                                                                        | Delivered Lumens     | BK-260lm; BN-292lm; WH-327lm;         |
| CRI (Ra) >90   Optional Color Temps 2700K - 5000K Available, Minimum Order Quantities<br>Apply   LED Rated Life 50,000 hours   Dimming 100% - 10%, ELV Dimmer (Not Included)   Diffuser Details Frosted acrylic diffuser   Location Dry   Warranty 5 Years                                                                                               | Voltage              | 120V                                  |
| Optional Color Temps 2700K - 5000K Available, Minimum Order Quantities<br>Apply   LED Rated Life 50,000 hours   Dimming 100% - 10%, ELV Dimmer (Not Included)   Diffuser Details Frosted acrylic diffuser   Location Dry   Warranty 5 Years                                                                                                              | Color Temperature    | 3000K                                 |
| Apply   LED Rated Life 50,000 hours   Dimming 100% - 10%, ELV Dimmer (Not Included)   Diffuser Details Frosted acrylic diffuser   Location Dry   Warranty 5 Years                                                                                                                                                                                        | CRI (Ra)             | >90                                   |
| Dimming 100% - 10%, ELV Dimmer (Not Included)   Diffuser Details Frosted acrylic diffuser   Location Dry   Warranty 5 Years                                                                                                                                                                                                                              | Optional Color Temps |                                       |
| Diffuser Details Frosted acrylic diffuser   Location Dry   Warranty 5 Years                                                                                                                                                                                                                                                                              | LED Rated Life       | 50,000 hours                          |
| Location Dry   Warranty 5 Years                                                                                                                                                                                                                                                                                                                          | Dimming              | 100% - 10%, ELV Dimmer (Not Included) |
| Warranty 5 Years                                                                                                                                                                                                                                                                                                                                         | Diffuser Details     | Frosted acrylic diffuser              |
| •                                                                                                                                                                                                                                                                                                                                                        | Location             | Dry                                   |
| ADA Compliant Yes                                                                                                                                                                                                                                                                                                                                        | Warranty             | 5 Years                               |
|                                                                                                                                                                                                                                                                                                                                                          | ADA Compliant        | Yes                                   |