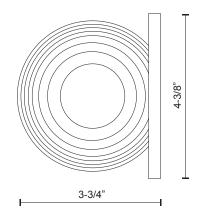

## SPECIFICATION DETAILS

\* For custom options, consult factory for details.

| Light SourceLEDWattage5WTotal Lumens400lmDelivered LumensBK-260lm; BN-292lm; WH-327lm;Voltage120VColor Temperature3000KCRI (Ra)>90Optional Color Temps2700K - 5000K Available, Minimum Order Quantities<br>ApplyLED Rated Life50,000 hoursDimming100% - 10%, ELV Dimmer (Not Included)Diffuser DetailsFrosted acrylic diffuserLocationDryWarranty5 Years |                      |                                       |
|----------------------------------------------------------------------------------------------------------------------------------------------------------------------------------------------------------------------------------------------------------------------------------------------------------------------------------------------------------|----------------------|---------------------------------------|
| WattageSWTotal Lumens400lmDelivered LumensBK-260lm; BN-292lm; WH-327lm;Voltage120VColor Temperature3000KCRI (Ra)>90Optional Color Temps2700K - 5000K Available, Minimum Order Quantities<br>ApplyLED Rated Life50,000 hoursDimming100% - 10%, ELV Dimmer (Not Included)Diffuser DetailsFrosted acrylic diffuserLocationDryWarranty5 Years                | Fixture Dimensions   | W4-3/8" x H4-3/8" x E3-3/4"           |
| Total Lumens400lmDelivered LumensBK-260lm; BN-292lm; WH-327lm;Voltage120VColor Temperature3000KCRI (Ra)>90Optional Color Temps2700K - 5000K Available, Minimum Order Quantities<br>ApplyLED Rated Life50,000 hoursDimming100% - 10%, ELV Dimmer (Not Included)Diffuser DetailsFrosted acrylic diffuserLocationDryWarranty5 Years                         | Light Source         | LED                                   |
| Delivered Lumens BK-260Im; BN-292Im; WH-327Im;   Voltage 120V   Color Temperature 3000K   CRI (Ra) >90   Optional Color Temps 2700K - 5000K Available, Minimum Order Quantities<br>Apply   LED Rated Life 50,000 hours   Dimming 100% - 10%, ELV Dimmer (Not Included)   Diffuser Details Frosted acrylic diffuser   Location Dry   Warranty 5 Years     | Wattage              | 5W                                    |
| Voltage 120V   Color Temperature 3000K   CRI (Ra) >90   Optional Color Temps 2700K - 5000K Available, Minimum Order Quantities Apply   LED Rated Life 50,000 hours   Dimming 100% - 10%, ELV Dimmer (Not Included)   Diffuser Details Frosted acrylic diffuser   Location Dry   Warranty 5 Years                                                         | Total Lumens         | 400lm                                 |
| Color Temperature 3000K   CRI (Ra) >90   Optional Color Temps 2700K - 5000K Available, Minimum Order Quantities Apply   LED Rated Life 50,000 hours   Dimming 100% - 10%, ELV Dimmer (Not Included)   Diffuser Details Frosted acrylic diffuser   Location Dry   Warranty 5 Years                                                                        | Delivered Lumens     | BK-260lm; BN-292lm; WH-327lm;         |
| CRI (Ra) >90   Optional Color Temps 2700K - 5000K Available, Minimum Order Quantities<br>Apply   LED Rated Life 50,000 hours   Dimming 100% - 10%, ELV Dimmer (Not Included)   Diffuser Details Frosted acrylic diffuser   Location Dry   Warranty 5 Years                                                                                               | Voltage              | 120V                                  |
| Optional Color Temps 2700K - 5000K Available, Minimum Order Quantities<br>Apply   LED Rated Life 50,000 hours   Dimming 100% - 10%, ELV Dimmer (Not Included)   Diffuser Details Frosted acrylic diffuser   Location Dry   Warranty 5 Years                                                                                                              | Color Temperature    | 3000K                                 |
| Apply   LED Rated Life 50,000 hours   Dimming 100% - 10%, ELV Dimmer (Not Included)   Diffuser Details Frosted acrylic diffuser   Location Dry   Warranty 5 Years                                                                                                                                                                                        | CRI (Ra)             | >90                                   |
| Dimming 100% - 10%, ELV Dimmer (Not Included)   Diffuser Details Frosted acrylic diffuser   Location Dry   Warranty 5 Years                                                                                                                                                                                                                              | Optional Color Temps |                                       |
| Diffuser Details Frosted acrylic diffuser   Location Dry   Warranty 5 Years                                                                                                                                                                                                                                                                              | LED Rated Life       | 50,000 hours                          |
| Location Dry   Warranty 5 Years                                                                                                                                                                                                                                                                                                                          | Dimming              | 100% - 10%, ELV Dimmer (Not Included) |
| Warranty 5 Years                                                                                                                                                                                                                                                                                                                                         | Diffuser Details     | Frosted acrylic diffuser              |
| •                                                                                                                                                                                                                                                                                                                                                        | Location             | Dry                                   |
| ADA Compliant Yes                                                                                                                                                                                                                                                                                                                                        | Warranty             | 5 Years                               |
|                                                                                                                                                                                                                                                                                                                                                          | ADA Compliant        | Yes                                   |