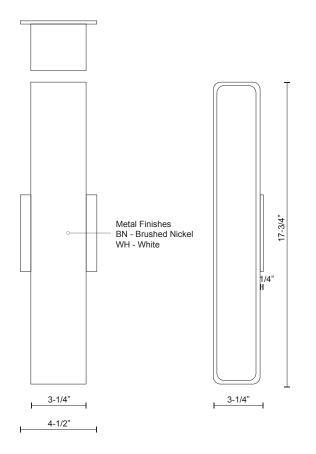

## **SPECIFICATION DETAILS**

\* For custom options, consult factory for details.

| Fixture Dimensions   | W3-1/4" x H17-3/4" x E3-1/4"                               |
|----------------------|------------------------------------------------------------|
| Light Source         | LED                                                        |
| Wattage              | 14W                                                        |
| Total Lumens         | 1200lm                                                     |
| Delivered Lumens     | BN-545lm; WH-705lm;                                        |
| Voltage              | 120V                                                       |
| Color Temperature    | 3000K                                                      |
| CRI (Ra)             | >90                                                        |
| Optional Color Temps | 2700K - 5000K Available, Minimum Order Quantities<br>Apply |
| LED Rated Life       | 50,000 hours                                               |
| Dimming              | 100% - 10%, ELV Dimmer (Not Included)                      |
| Diffuser Details     | White Acrylic Diffuser                                     |
| Location             | Dry                                                        |
| Warranty             | 5 Years                                                    |
| ADA Compliant        | Yes                                                        |
| Canopy Dimensions    | W4-1/2" x H4-1/2" x E1/4"                                  |