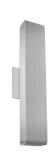

## WALL

WS10918-BN Brushed Nickel

WS10918-WH White

## **DESCRIPTION**

Sleek rectangular cast metal housing with refined rounded corners, the unique design is tapered outward from the base of the fixture which enhances the light output against wall and surrounding areas. Metal finishes available in brushed nickel or matte white and is equipped with our powerful 120V AC LED technology. Similar styled wall scones available see series for full family details.