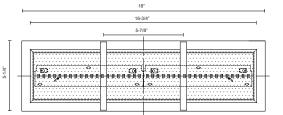

## SPECIFICATION DETAILS

\* For custom options, consult factory for details.

| Fixture Dimensions   | W5-1/4" x H18" x E3-1/4"                                   |
|----------------------|------------------------------------------------------------|
| Light Source         | LED                                                        |
| Wattage              | 20W                                                        |
| Total Lumens         | 1600lm                                                     |
| Delivered Lumens     | BN-1031lm                                                  |
| Voltage              | 120V                                                       |
| Color Temperature    | 3000К                                                      |
| CRI (Ra)             | >90                                                        |
| Optional Color Temps | 2700K - 5000K Available, Minimum Order Quantities<br>Apply |
| LED Rated Life       | 50,000 hours                                               |
| Dimming              | 100% - 10%, ELV Dimmer (Not Included)                      |
| Glass Details        | Frosted Glass with Fine Clear Edge                         |
| Location             | Dry                                                        |
| Warranty             | 5 Years                                                    |
| ADA Compliant        | Yes                                                        |
|                      |                                                            |