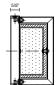

## SPECIFICATION DETAILS

\* For custom options, consult factory for details.

| Fixture Dimensions   | W5-1/4" x H18" x E3-1/4"                                   |
|----------------------|------------------------------------------------------------|
| Light Source         | LED                                                        |
| Wattage              | 20W                                                        |
| Total Lumens         | 1600lm                                                     |
| Delivered Lumens     | BN-1031lm                                                  |
| Voltage              | 120V                                                       |
| Color Temperature    | 3000К                                                      |
| CRI (Ra)             | >90                                                        |
| Optional Color Temps | 2700K - 5000K Available, Minimum Order Quantities<br>Apply |
| LED Rated Life       | 50,000 hours                                               |
| Dimming              | 100% - 10%, ELV Dimmer (Not Included)                      |
| Glass Details        | Frosted Glass with Fine Clear Edge                         |
| Location             | Dry                                                        |
| Warranty             | 5 Years                                                    |
| ADA Compliant        | Yes                                                        |
|                      |                                                            |