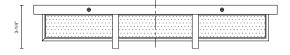

## DESCRIPTION

Elegant LED vanity with rectangular frosted glass with fine clear edges; polished chrome metal details with two metal bands which extend across the glass. Can be mounted horizontal or vertical equipped with our powerful 120V AC LED technology. Available in different sizes and similar styled flush mounts available, see series for full family details.