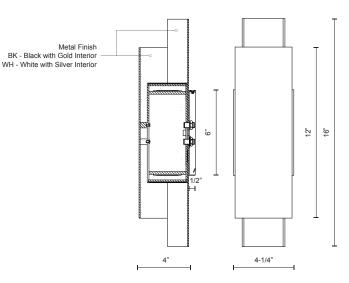

## SPECIFICATION DETAILS

\* For custom options, consult factory for details.

| Fixture Dimensions   | W4-1/4" x H16" x E4-3/8"                                   |
|----------------------|------------------------------------------------------------|
| Light Source         | LED                                                        |
| Wattage              | 19W                                                        |
| Total Lumens         | 1200lm                                                     |
| Delivered Lumens     | BK-370lm; WH-382lm;                                        |
| Voltage              | 120V                                                       |
| Color Temperature    | 3000К                                                      |
| CRI (Ra)             | >90                                                        |
| Optional Color Temps | 2700K - 5000K Available, Minimum Order Quantities<br>Apply |
| LED Rated Life       | 50,000 hours                                               |
| Dimming              | 100% - 10%, ELV Dimmer (Not Included)                      |
| Diffuser Details     | Acrylic diffuser                                           |
| Location             | Dry                                                        |
| Warranty             | 5 Years                                                    |
| Canopy Dimensions    | W4-1/4" x H6" x E1/2"                                      |
|                      |                                                            |