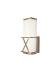

## **DESCRIPTION**

Rectangular with "X" metal detail and frosted white glass, X will certainly mark the spot. Provides ambient and clear light to illuminate your space. Can mount vertically as well horizontally. Available in three sizes dependent on your space or function.