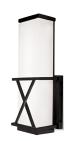

## **DESCRIPTION**

Rectangular with "X" metal detail and frosted white glass, X will certainly mark the spot. Provides ambient and clear light to illuminate your space. Can mount vertically as well horizontally. Available in three sizes dependent on your space or function.