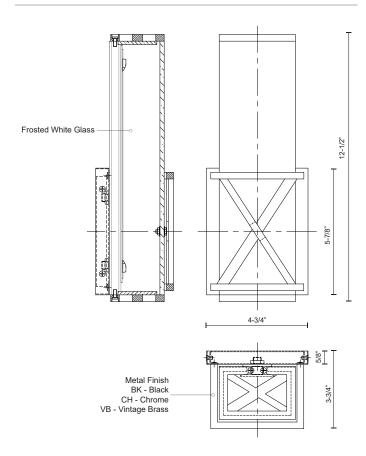

## **SPECIFICATION DETAILS**

\* For custom options, consult factory for details.

| Fixture Dimensions   | W4-3/4" x H12-1/2" x E3-3/4"                               |
|----------------------|------------------------------------------------------------|
| Light Source         | LED                                                        |
| Wattage              | 15W                                                        |
| Total Lumens         | 1200lm                                                     |
| Delivered Lumens     | CH-921lm                                                   |
| Voltage              | 120V                                                       |
| Color Temperature    | 3000K                                                      |
| CRI (Ra)             | >90                                                        |
| Optional Color Temps | 2700K - 5000K Available, Minimum Order Quantities<br>Apply |
| LED Rated Life       | 50,000 hours                                               |
| Dimming              | 100% - 10%, ELV Dimmer (Not Included)                      |
| Glass Details        | Frosted White Glass                                        |
| Location             | Dry                                                        |
| Warranty             | 5 Years                                                    |
| ADA Compliant        | Yes                                                        |
| Canopy Dimensions    | W4-3/4" x H5-7/8" x E5/8"                                  |

## **DESCRIPTION**

Rectangular with "X" metal detail and frosted white glass, X will certainly mark the spot. Provides ambient and clear light to illuminate your space. Can mount vertically as well horizontally. Available in three sizes dependent on your space or function.