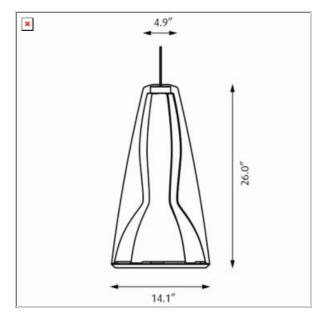

Finish: Grey aluminum colored, white, wet painted. Clear acrylic.

Material: Cone: Injection molded clear acrylic. Shades: Spun steel. Ring: Die cast aluminum.

Mounting: Suspension type: 1x stainless steel aircraft cable. Suspension length: 12'. Canopy: White. Cord type: 3-conductor, 18 AWG PVC power cord with grey braided covering. Cord length: 12'.

Weight: Max. 13.5 lbs.

Label: cULus, Damp location. IBEW.

| Product code | Light source     | Voltage  | Finish | Decor part            |
|--------------|------------------|----------|--------|-----------------------|
| CHA-Q        | 1/57W/CF GX24q-5 | 120-277V | SILV   | GREEN & ORANGE STRIPE |
|              |                  |          | WHI    | GREEN STRIPE          |
|              |                  |          |        | NOT APPLICABLE        |
|              |                  |          |        | ORANGE STRIPE         |
|              |                  |          |        | W/O SIRIPE            |