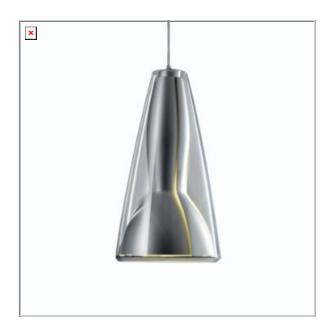

## LP Charisma Queen

Design: PLH design as

Concept: The fixture emits a downward directed light. The interior cone is made up of five panels with a slight overlap, creating a play of light on the cone. For further strength of the visual identity, an orange or green color can be implemented in the overlap.

Finish: Grey aluminum colored, white, wet painted. Clear acrylic.

Material: Cone: Injection molded clear acrylic. Shades: Spun steel. Ring: Die cast aluminum.

Mounting: Suspension type: 1x stainless steel aircraft cable. Suspension length: 12'. Canopy: White. Cord type: 3-conductor, 18 AWG PVC power cord with grey braided covering. Cord length: 12'.